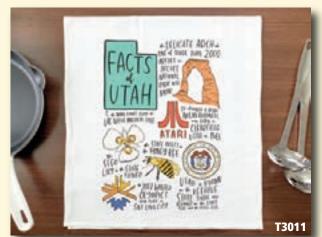

# UTAH

18x36 inch 100% Cotton Kitchen Towel. Towel codes under card designs.

**B3011BL** \$7.98/box of 8 cards 3011BL 4<sup>1/2</sup>x6in card \$23.40/dz T3011 Cotton TOWEL \$8.98/ea

**B2937BL** \$7.98/box of 8 cards 2937BL 4<sup>1/2</sup>x6in card \$23.40/dz HA1057BL 4<sup>1/2</sup>x6in card \$23.40/dz T2937 Cotton TOWEL \$8.98/ea