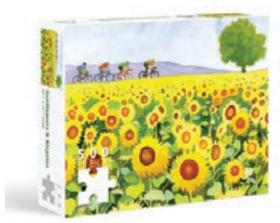

Sunflowers & Bicycles 500pc **Z2855** 23x19" 500pc Puzzle \$10.98/ea, min 3 Also available as Birthday & Blank cards, see pages 15 & 30.

Jungle Friends 500pc **Z3143** 26<sup>1/2</sup>x19" 500pc Puzzle \$10.98/ea, min 3 Also available as Birthday cards, see page 9.

**Sunflowers & Bicycles 500pc 22855** 23x19" 500pc Puzzle \$10.98/ea, min 3

**3181BD** 4<sup>1/2</sup>x6in \$24.60/dz *Happy Birthday* 

**3180BD** 4<sup>1/2</sup>x6in \$24.60/dz *Happy Birthday* 

**3110BD** 4<sup>1/2</sup>x6in \$23.40/dz Wishing you a happy birthday!