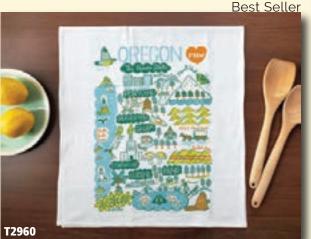

18x36 inch 100% Cotton Kitchen Towel. Towel codes under card designs.

**B2727BL** \$7.98/box of 8 cards 2727BL 4<sup>1/2</sup>x6in card \$22.50/dz T2727 Cotton TOWEL \$8.98/ea

**B2960BL** \$7.98/box of 8 cards 2960BL 4<sup>1/2</sup>x6in card T2960 Cotton TOWEL \$8.98/ea