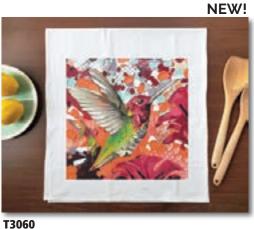

**Hummingbird Flight 500pc Z3060** 19x26<sup>1/2</sup>" 500pc Puzzle \$10.98/ea, min 3 Also available as Birthday & Blank cards, see page 12.

Succulents & Frog 1000pc **Z2928** 19x26<sup>1/2</sup>" 1000pc Puzzle \$10.98/ea, min 3 Also available as Birthday & Blank cards, see page 11.

**Hummingbird Flight 500pc Puzzle Z3060** 19x26<sup>1/2</sup>" 500pc Puzzle \$10.98/ea, min 3

**3128BD** 5x7in \$21.60/dz Happy Birthday

**3061BD** 5x7in \$21.60/dz Hippo bee-day to you!

Happy Birthday **Z3060** 500pc Puzzle \$10.98/ea