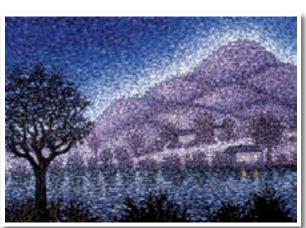

# ARTIST COLLECTION Father Arthur Poulin

FATHER ARTHUR POULIN holds the unique distinction as the only monk in the Allport family of artists. Painting at the Incarnation Monastery in Berkeley, CA, Father Arthur strives to reflect the "stunning, sacred beauty that is mirrored everywhere in Creation." His landscapes take months to complete, starting with 25 layers of black gesso on each canvas before using the smallest of brush strokes to add color and texture. See his birthday designs on page 14 or see his whole collection online at: 🔼

SUIBOKUGA (ink-wash) or "literati painting" uses Japanese sumi ink on washi paper with gold leaf. Traditionally the art of master calligraphers, artist Tadashi's use of Suibokuga is inspired by modern life: he tries to express the "things one cannot sense with the eyes alone - summer flowers, starry skies, clouds at sunset." **Tadashi's cards are embellished with gold foil.** See more online: