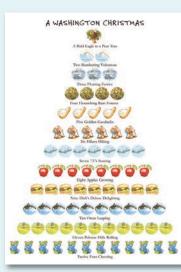

#### Washington

**HA1226B** Box of 12, 5x7" card A Bald Eagle in a Pear Tree; 2 Volcanoes Resting; 3 Floating Ferries; 4 Rain Forests Growing; 5 Golden Geoducks; 6 Hikers Hiking; 7 737s Soaring; 8 Apples Growing; 9 Dick's Deluxe Delighting; 10 Orcas Leaping; 11 Palouse Hills Rolling: 12th Mans Cheering