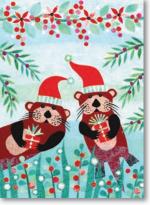

# Scott Church QUIRKY CRITTERS TOWELS

NEW!

Quirky Critters Towels add a festive spirit to any kitchen this holiday season! Towels make great host/hostess gifts and are perfect for funloving cooks. Printed on 17x36" 100% cotton fabric with water-based inks, they're colorfast and fade-resistant. \$9.48/ea, min 6. MSRP \$19.95. Quirky Critters Towels coordinate with: • Greeting Cards, pages 8-11 • Eco-friendly Wrapping Paper, online Jigsaw Puzzles, pages 3 & 8

T1296

T1293

T1267

T1265

T1264

T1233

T1232

Best Seller