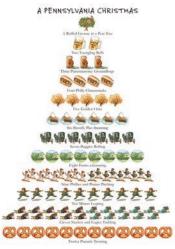

**HA1034B** Box of 12, 5x7" card A Ruffed Grouse in a Pear Tree; 2 Yuengling Bells; 3 Punxsutawney Groundhogs; 4 Philly Cheesesteaks; 5 Golden Oaks; 6 Shoofly Pies Steaming; 7 Buggies Rolling; 8 Farms a-Growing; 9 Phillies and Pirates Pitching; 10 Miners Leaping; 11 Steelers and Eagles Tackling; 12 Pretzels Twisting *Season's Greetings* 