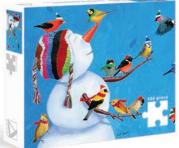

# Winter JIGSAW PUZZLES

Winter Cardinal 500pc Puzzle ZHA1282 19x26<sup>1/2</sup>" 500pc Puzzle

Birdies & Snowman 500pc Puzzle ZH852 26<sup>1/2</sup>x19″ 500pc Puzzle

Raccoon Feast 500pc Puzzle ZHA1252 19x26<sup>112</sup>" 500pc Puzzle