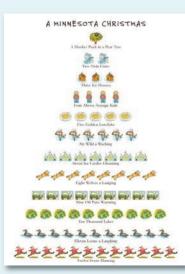

#### Minnesota

Missouri

#### H637B Box of 12, 5x7" card

A Hockey Puck in a Pear Tree; 2 Twin Cities; 3 Ice Houses; 4 Above-Average Kids; 5 Golden Lutefisks; 6 Wild a-Whacking; 7 Ice Castles Gleaming; 8 Wolves a-Lunging; 9 Oil Pans Warming; 10 Thousand Lakes; 11 Loons a-Laughing; 12 Svens Dancing Happy Holidays

# MN State Bird!

H780B Box of 12, 7x5" card Wishing you Peace and Joy T780 17x36" Cotton Towel

MO State Bird!

HA1095B Box of 12, 7x5" card Let it snow, let it snow, let it snow! T1095 17x36" Cotton Towel