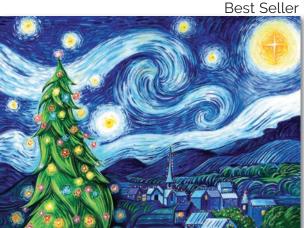

HA1304B Box of 10, 5x7" card Hope your holidays are iconic!

Best Seller

Best Seller

Silent Night, Starry Night Puzzle ZHA1089 261/2x19" 1000pc Puzzle

Our smART Series combines colorful designs with witty art references. We've reproduced this collection on thick, coated paper to allow all colors to shine! Select designs available as puzzles, flat wrap, and kitchen towels. All designs are available as boxed and loose cards: Boxes: \$8.98/ea, min 6. MSRP \$18.95. Cards: \$24/dz, MSRP \$4.25.

HA1089B Box of 12, 7x5" card Silent Night, Starry Night T1089 17x36" Cotton Towel **ZHA1089** 26<sup>1/2</sup>x19" 1000pc Puzzle

HA1274B Box of 12, 5x7" card Hope your holidays are a scream!

HA1180B Box of 12, 5x7" card May Your Holidays Be Inspired.