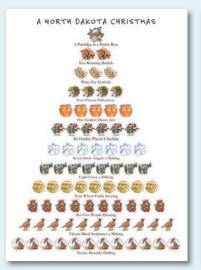

#### North Dakota

#### **HA1262B** Box of 12, 5x7" card A Partridge in a Prairie Rose; 2 Roaming Buffalo; 3 French Fry Festivals; 4 Frozen Fishermen; 5 Golden Honey Jars; 6 Hockey Players Checking; 7 Snow Angels a-Making; 8 Cows a-Milking; 9 Wheat Fields Swaying; 10 First People Dancing; 11 Metal Sculptures a-Making; 12 Derricks Drilling Season's Greetings