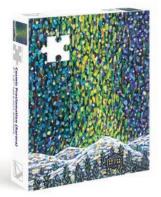

Best Seller

NEW!

Silent Night, Starry Night 1000pc ZHA1089 26<sup>1/2</sup>x19" 1000pc Puzzle

Winter Squirrel 500pc Puzzle **ZHA1265** 19x26<sup>1/2</sup>" 500pc Puzzle

Cat & Snowman 1000pc Puzzle ZHA1156 19x26<sup>1/2</sup>" 1000pc Puzzle

HA1304B Box of 10, 5x7" card Hope your holidays are iconic!

Best Seller

Best Seller

Silent Night, Starry Night Puzzle ZHA1089 261/2x19" 1000pc Puzzle

Our smART Series combines colorful designs with witty art references. We've reproduced this collection on thick, coated paper to allow all colors to shine! Select designs available as puzzles, flat wrap, and kitchen towels. All designs are available as boxed and loose cards: Boxes: \$8.98/ea, min 6. MSRP \$18.95. Cards: \$24/dz, MSRP \$4.25.

HA1089B Box of 12, 7x5" card Silent Night, Starry Night T1089 17x36" Cotton Towel **ZHA1089** 26<sup>1/2</sup>x19" 1000pc Puzzle

HA1274B Box of 12, 5x7" card Hope your holidays are a scream!

HA1180B Box of 12, 5x7" card May Your Holidays Be Inspired.