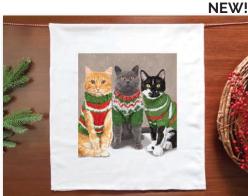

# Scott Church QUIRKY CRITTERS TOWELS

NEW!

Quirky Critters Towels add a festive spirit to any kitchen this holiday season! Towels make great host/hostess gifts and are perfect for funloving cooks. Printed on 17x36" 100% cotton fabric with water-based inks, they're colorfast and fade-resistant. \$9.48/ea, min 6. MSRP \$19.95. Quirky Critters Towels coordinate with: • Greeting Cards, pages 8-11 • Eco-friendly Wrapping Paper, online Jigsaw Puzzles, pages 3 & 8

T1296

T1293

T1267

T1265

T1264

T1233

T1232

Best Seller