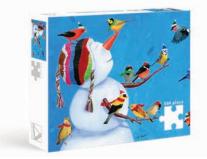

# Winter JIGSAW PUZZLES

Winter Cardinal 500pc Puzzle ZHA1282 19x26<sup>1/2</sup>" 500pc Puzzle

Birdies & Snowman 500pc Puzzle ZH852 26<sup>1/2</sup>x19″ 500pc Puzzle

Raccoon Feast 500pc Puzzle ZHA1252 19x26<sup>112</sup>" 500pc Puzzle