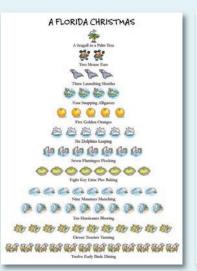

#### Georgia

H464B Box of 12, 5x7" card

A Seagull in a Palm Tree; 2 Mouse Ears; 3 Launching Shuttles; 4 Snapping Alligators; 5 Golden Oranges; 6 Dolphins Leaping; 7 Flamingos Flocking; 8 Key Lime Pies Baking; 9 Manatees Munching; 10 Hurricanes Blowing; 11 Tourists Tanning; 12 Early Birds Dining Season's Greetings