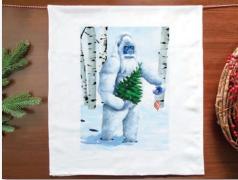

HA1108B Box of 12, 5x7" card Is it Christmas yeti? T1108 17x36" Cotton Towel

**HA1022B** Box of 12, 5x7" card Hope your Christmas is dinomite! **WHA1022** Wrap Pack

**H895B** Box of 12, 7x5" card Wishing you all the Joys of the Season!