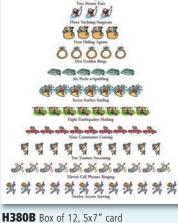

H799B Box of 12, 5x7" card A Partridge in a Pear Tree, mixed media; 2 Picasso Doves; 3 French Men; 4 Calling Bids; 5 Golden Haystacks; 6 Ladies Smiling; 7 Starving Artists; 8 Andy Warhols; 9 Degas Dancers; 10 Docents "DON'T"ing; 11 Opening Nighters Sipping; 12 Abstracts Eluding Season's Greetings