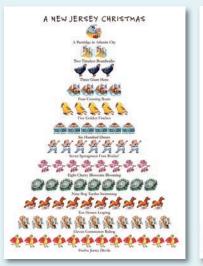

#### New Jersey

**H802B** Box of 12, 5x7" card A Partridge in Atlantic City; 2 Timeless Boardwalks; 3 Giant Hens; 4 Crossing Boats; 5 Golden Finches; 6 Hundred Diners; 7 Springsteen Fans Rockin'; 8 Cherry Blossoms Blooming; 9 Bog Turtles Swimming; 10 Horses Leaping; 11 Commuters Riding; 12 Jersey Devils *Season's Greetings* 