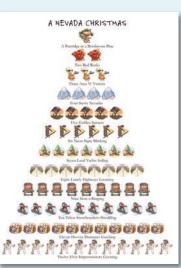

#### **HA1192B** Box of 12, 5x7" card A Partridge in a Bristlecone Pine; 2 Red Rocks; 3 Area 51 Visitors; 4 Sierra Nevadas; 5 Golden Sunsets; 6 Neon Signs Blinking; 7 Land Yachts Sailing; 8 Lonely Highways Looming; 9 Slots a-Ringing; 10 Tahoe Snowboarders Shredding; 11 Hoover Dammers Gawking; 12 Elvis Impersonators Gyrating Season's Greetings