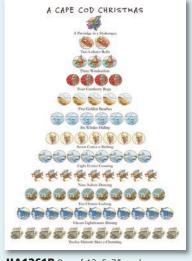

HA1261B Box of 12, 5x7" card A Partridge in a Hydrangea; 2 Lobster Rolls; 3 Windsurfers; 4 Cranberry Bogs; 5 Golden Beaches; 6 Whales Hiding; 7 Cones a-Melting; 8 Ferries Crossing; 9 Sailors Dancing; 10 Oysters Lurking; 11 Lighthouses Shining; 12 Historic Sites a-Charming Season's Greetings!