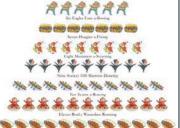

**H462B** Box of 12, 5x7" card A Partridge in the Alamo; 2 Blowing Tumbleweeds; 3 Pickup Trucks; 4 Lone Star Flags; 5 Golden Spurs; 6 Oil Rigs Pumping; 7 Footballs Flying; 8 Chili Bowls Steaming; 9 Bubbas Dancing; 10 Cowboys Riding; 11 Longhorns Grazing; 12 Armadillos Creeping Season's Greetings