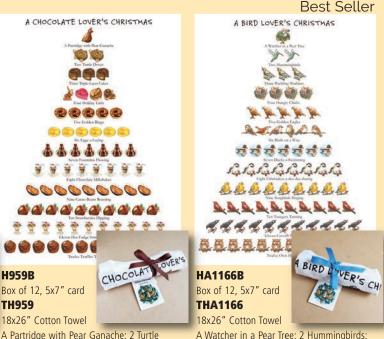

A Partridge with Pear Ganache; 2 Turtle Doves; 3 Triple-Layer Cakes; 4 Holiday Gifts; 5 Golden Rings; 6 Eggs a-Laying; 7 Fountains Flowing; 8 Chocolate Milkshakes; 9 Cacao Beans Roasting; 10 Strawberries Dipping; 11 Hot Fudge Sundaes Steaming; 12 Truffles Tempting *Season's Greetings*  18x26" Cotton Towel A Watcher in a Pear Tree; 2 Hummingbirds; 3 Warbling Warblers; 4 Hungry Chicks; 5 Golden Eagles; 6 Birds on a Wire; 7 Ducks a-Swimming; 8 Chickadees a-dee-dee-deeing; 9 Songbirds Singing; 10 Tanagers Tanning; 11 Corvids Crowing; 12 Owls Hooting Season's Tweetings!