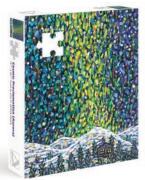

Cosmic Proclamation 500pc Puzzle **ZHA1080** 19x26<sup>1/2</sup>" 500pc Puzzle

Unique puzzle piece shapes and low-dust construction.

Winter Woodpecker 500pc Puzzle ZHA1233 19x26<sup>1/2</sup>" 500pc Puzzle

# IMPRESSIONIST LANDSCAPES Fr. Arthur Poulin

Golden Village Deluxe Foil Puzzle **ZHA1240** 26<sup>1/2</sup>x19" 500pc Puzzle MSRP \$32.95

**Cosmic Proclamation 500pc Puzzle ZHA1080** 19x26<sup>1/2</sup>" 500pc Puzzle