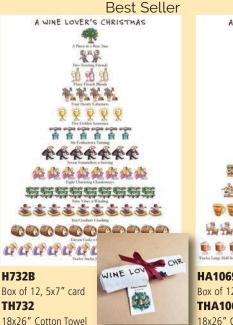

A Partridge with Pear Ganache; 2 Turtle Doves; 3 Triple-Layer Cakes; 4 Holiday Gifts; 5 Golden Rings; 6 Eggs a-Laying; 7 Fountains Flowing; 8 Chocolate Milkshakes; 9 Cacao Beans Roasting; 10 Strawberries Dipping; 11 Hot Fudge Sundaes Steaming; 12 Truffles Tempting *Season's Greetings*  18x26" Cotton Towel A Watcher in a Pear Tree; 2 Hummingbirds; 3 Warbling Warblers; 4 Hungry Chicks; 5 Golden Eagles; 6 Birds on a Wire; 7 Ducks a-Swimming; 8 Chickadees a-dee-dee-deeing; 9 Songbirds Singing; 10 Tanagers Tanning; 11 Corvids Crowing; 12 Owls Hooting Season's Tweetings!