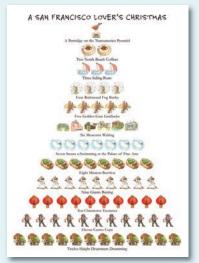

#### H938B Box of 12, 5x7" card

A Partridge on the Transamerica Pyramid; 2 North Beach Coffees; 3 Sailing Boats; 4 Richmond Fog Banks; 5 Golden Gate Gridlocks; 6 Museums Waiting; 7 Swans a-Swimming at The Palace of Fine Arts; 8 Mission Burritos; 9 Giants Batting; 10 Chinatown Treasures; 11 Castro Cops; 12 Haight Drummers Drumming *Season's Greetings!* 