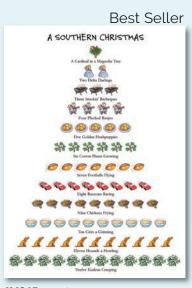

H491B Box of 12, 5x7" card A Cardinal in a Magnolia Tree; 2 Delta Darlings; 3 Smokin' Barbeques; 4 Plucked Banjos; 5 Golden Hushpuppies; 6 Cotton Plants Growing; 7 Footballs Flying; 8 Racecars Racing; 9 Chickens Frying; 10 Grits a-Grinning; 11 Hounds a-Howling; 12 Kudzus Creeping Season's Greetings

A Cardinal in a Magnolia Tree; 2 Delta Darlings; 3 Smokin' Barbeques; 4 Plucked Banjos; 5 Golden Hushpuppies; 6 Cotton Plants Growing; 7 Footballs Flying; 8 Racecars Racing; 9 Chickens Frying; 10 Grits a-Grinning; 11 Hounds a-Howling; 12 Kudzus Creeping Season's Greetings **H957B** Box of 12, 5x7" card A Partridge in a Longleaf Pine; 2 Yellow Hammers; 3 Plantations; 4 Nascar Races; 5 Golden Beaches; 6 BBQs Grilling; 7 Cotton Plants Blooming; 8 Lightning Bugs Bobbing; 9 Southern Belles Charming; 10 Rockets Blasting; 11 Crimson Tide & Tigers Crashing; 12 Tornados Twisting *Season's Greetings*  **HA1005B** Box of 12, 5x7" card A Mockingbird in a Hickory Tree; 2 Crystal Bridges; 3 Pig Sandwiches; 4 Craggy Caverns; 5 Glistening Diamonds; 6 Bands a-Playing; 7 Springs a-Steaming; 8 Boggy Creek Monsters Hiding; 9 Fishermen Fishing; 10 Ozarks Impressing; 11 Razorbacks Running; 12 Hush Puppies Frying Season's Greetings