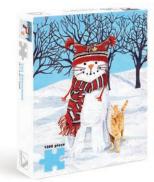

Best Seller

NEW!

Silent Night, Starry Night 1000pc ZHA1089 26<sup>1/2</sup>x19" 1000pc Puzzle

Winter Squirrel 500pc Puzzle **ZHA1265** 19x26<sup>1/2</sup>" 500pc Puzzle

Cat & Snowman 1000pc Puzzle ZHA1156 19x26<sup>1/2</sup>" 1000pc Puzzle

HA1251B Box of 10, 4<sup>1/2</sup>x6" card Warm Holiday Wishes

Cat & Snowman 1000pc Puzzle

ZHA1156 19x26<sup>1/2</sup>" 1000pc Puzzle

**HA1252B** Box of 10, 4<sup>1/2</sup>x6" card Happy Holidays **ZHA1252** 19x26<sup>1/2</sup>" Puzzle

HA1156B Box of 10, 41/2x6" card Season's Greetings ZHA1156 19x26<sup>1/2</sup>" Puzzle

HA1279B Box of 10, 4<sup>1/2</sup>x6" card Season's Greetings

HA1208B Box of 10, 41/2x6" card Warm wishes this season!