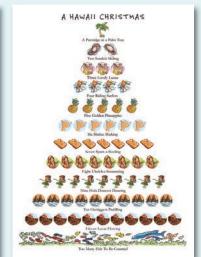

#### Hawaii

**HA1287B** Box of 12, 5x7" card A Partridge in a Palm Tree; 2 Slippers Sliding; 3 Lilting Luaus; 4 Riding Surfers; 5 Golden Pineapples; 6 Shakas Shaking; 7 Spams a-Sizzling; 8 Ukeleles Strumming; 9 Hula Dancers Dancing 10 Outriggers Paddling; 11 Lavas Flowing; Too Many Fish to be Counted *Mele Kalikimaka* 