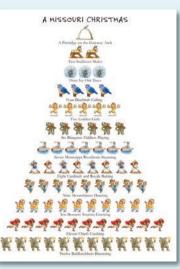

#### Minnesota

Missouri

#### H956B Box of 12, 5x7" card

South Dakota

A Partridge on the Gateway Arch; 2 Stubborn Mules; 3 Icy Oak Trees; 4 Bluebirds Calling; 5 Golden Girls; 6 Bluegrass Fiddlers Playing; 7 Mississippi Riverboats Steaming; 8 Cardinals and Royals Batting; 9 Moonshiners Dancing; 10 Branson Tourists Gawking; 11 Chiefs Crashing; 12 Baldknobbers Blustering *Season's Greetings* 