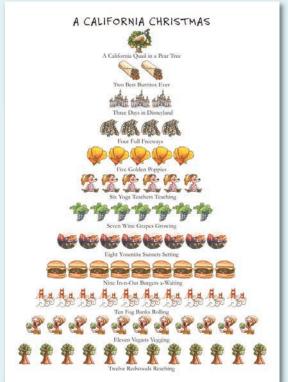

#### HA1103B Box of 12, 5x7" card

A California Quail in a Pear Tree; 2 Best Burritos Ever; 3 Days in Disneyland; 4 Full Freeways; 5 Golden Poppies; 6 Yoga Teachers Teaching; 7 Wine Grapes Growing; 8 Yosemite Sunsets Setting; 9 In-n-Out Burgers a-Waiting; 10 Fog Banks Rolling; 11 Vegans Vegging; 12 Redwoods Reaching Season's Greetings!