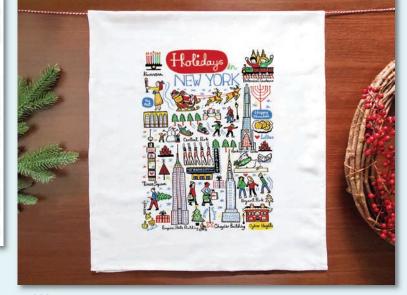

#### New York

**HA1006B** Box of 12, 5x7" card *Happy Holidays!* 

**HA1222B** Box of 10, 4<sup>1/2</sup>x6" card *Happy Holidays* **WHA1222F** 19x27" Dbl-Side Flat Wrap

**T1222** 17x36" cotton towel

Best Seller

**HA1131B** Box of 12, 5x7" card A Partridge in a Big Apple Tree; 2 Adirondack Kickbacks; 3 Lake Effect Snows; 4 Niagara Falls Photos; 5 Golden Wings; 6 Vassar Students Studying; 7 Hudson River Outings; 8 Marshmallows Roasting; 9 Hippies Dancing; 10 Dairy Cows Leaping; 11 Bills Rushing; 12 Finger Lakes Forays *Season's Greetings* 