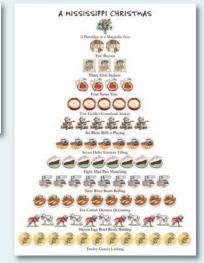

#### Mississippi

**HA1194B** Box of 12, 5x7" card A Partridge in a Magnolia Tree; 2 Bayous; 3 Elvis Seekers; 4 Sweet Teas; 5 Golden Comeback Sauces; 6 Blues Riffs a-Playing; 7 Delta Tractors Tilling; 8 Mud Pies Munching; 9 River Boats Rolling; 10 Catfish Dinners Devouring; 11 Egg Bowl Rivals Battling; 12 Gators Lurking *Season's Greetings* 