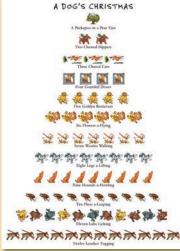

**H636B** Box of 12, 5x7" card

A Peekapoo in a Pear Tree; 2 Chewed Slippers; 3 Chased Cars; 4 Guarded Doors; 5 Golden Retrievers; 6 Flowers a-Flying; 7 Westies Walking; 8 Legs a-Lifting; 9 Hounds a-Howling; 10 Fleas a-Leaping; 11 Labs Licking; 12 Leashes Tugging Season's Greetings