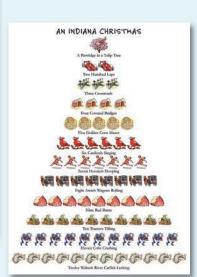

Indiana

H883B Box of 12, 5x7" card

A Partridge in a Tulip Tree; 2 Hundred Laps; 3 Crossroads; 4 Covered Bridges; 5 Golden Corn Mazes; 6 Cardinals Singing; 7 Hoosiers Hooping; 8 Amish Wagons Rolling; 9 Red Barns; 10 Tractors Tilling; 11 Colts Crashing; 12 Wabash River Catfish Lurking Season's Greetings