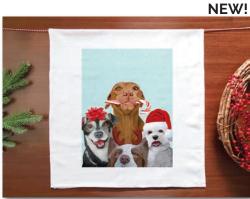

# Two-Can Art COLLAGE COLLABORATION

ALL NEW! Towels from Two Can We're pleased to introduce a brand new line of cute critter towels from Two Can! They're sure to be the holiday hit this season! Printed on 17x36" 100% cotton fabric with water-based inks, they're colorfast and fade-resistant. \$9.48/ea, min 6. MSRP \$19.95. Two Can Towels coordinate with: Greeting Cards, pages 4-6 Eco-friendly Wrapping Paper, online Jigsaw Puzzles, pages 3-4