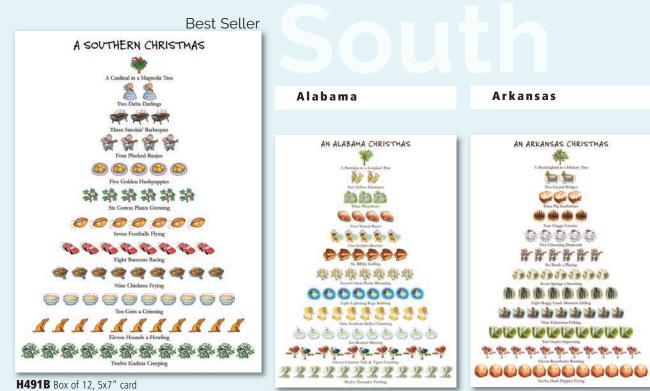

H491B Box of 12, 5x7" card A Cardinal in a Magnolia Tree; 2 Delta Darlings; 3 Smokin' Barbeques; 4 Plucked Banjos; 5 Golden Hushpuppies; 6 Cotton Plants Growing; 7 Footballs Flying; 8 Racecars Racing; 9 Chickens Frying; 10 Grits a-Grinning; 11 Hounds a-Howling; 12 Kudzus Creeping Season's Greetings

A Cardinal in a Magnolia Tree; 2 Delta Darlings; 3 Smokin' Barbeques; 4 Plucked Banjos; 5 Golden Hushpuppies; 6 Cotton Plants Growing; 7 Footballs Flying; 8 Racecars Racing; 9 Chickens Frying; 10 Grits a-Grinning; 11 Hounds a-Howling; 12 Kudzus Creeping Season's Greetings **H957B** Box of 12, 5x7" card A Partridge in a Longleaf Pine; 2 Yellow Hammers; 3 Plantations; 4 Nascar Races; 5 Golden Beaches; 6 BBQs Grilling; 7 Cotton Plants Blooming; 8 Lightning Bugs Bobbing; 9 Southern Belles Charming; 10 Rockets Blasting; 11 Crimson Tide & Tigers Crashing; 12 Tornados Twisting *Season's Greetings*  **HA1005B** Box of 12, 5x7" card A Mockingbird in a Hickory Tree; 2 Crystal Bridges; 3 Pig Sandwiches; 4 Craggy Caverns; 5 Glistening Diamonds; 6 Bands a-Playing; 7 Springs a-Steaming; 8 Boggy Creek Monsters Hiding; 9 Fishermen Fishing; 10 Ozarks Impressing; 11 Razorbacks Running; 12 Hush Puppies Frying Season's Greetings