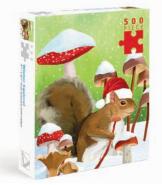

Best Seller

NEW!

Silent Night, Starry Night 1000pc ZHA1089 26<sup>1/2</sup>x19" 1000pc Puzzle

Winter Squirrel 500pc Puzzle **ZHA1265** 19x26<sup>1/2</sup>" 500pc Puzzle

Cat & Snowman 1000pc Puzzle ZHA1156 19x26<sup>1/2</sup>" 1000pc Puzzle

Best Seller

HA1172B Box of 12, 5x7" card Go nuts this holiday season! T1172 17x36" Cotton Towel

H969B Box of 12, 5x7" card Season's Greetings T969 17x36" Cotton Towel

HA1265B Box of 12, 5x7" card Happy Holidays WHA1265 Wrap Pack **ZHA1265** 19x26<sup>1/2</sup>" Puzzle