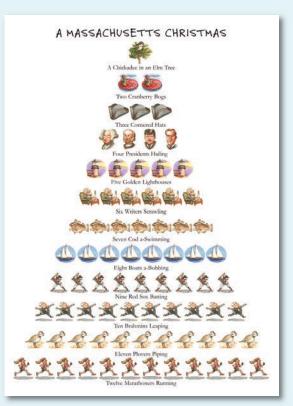

#### HA1003B Box of 12, 5x7" card

A Chickadee in an Elm Tree; 2 Cranberry Bogs; 3 Cornered Hats; 4 Presidents Hailing; 5 Golden Lighthouses; 6 Writers Scrawling; 7 Cod a-Swimming; 8 Boats a-Bobbing; 9 Red Sox Batting; 10 Brahmins Leaping; 11 Plovers Piping; 12 Marathoners Running Season's Greetings