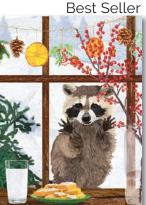

Campfire Critters 500pc Puzzle ZHA1232 19x26<sup>112</sup>" 500pc Puzzle

- Rich, bright colors with high-quality lithography.
- PRE-ORDER NOW! Quantities limited, pre-orders recommended.

NEW!