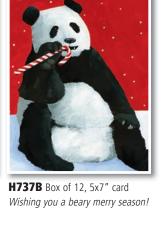

HA1047B Box of 12, 7x5" card Merry Chimpmas!

HA1214B Box of 12, 7x5" card Season's Greetings

H782B Box of 12, 7x5" card Peace on Earth, Goodwill to All **T782** 17x36" Cotton Towel

800.777.2844

HA1018B Box of 12, 7x5" card Wishing you a beary merry season!