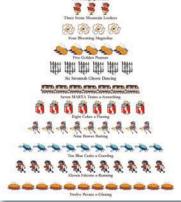

A Cardinal in a Magnolia Tree; 2 Delta Darlings; 3 Smokin' Barbeques; 4 Plucked Banjos; 5 Golden Hushpuppies; 6 Cotton Plants Growing; 7 Footballs Flying; 8 Racecars Racing; 9 Chickens Frying; 10 Grits a-Grinning; 11 Hounds a-Howling; 12 Kudzus Creeping Season's Greetings **H957B** Box of 12, 5x7" card A Partridge in a Longleaf Pine; 2 Yellow Hammers; 3 Plantations; 4 Nascar Races; 5 Golden Beaches; 6 BBQs Grilling; 7 Cotton Plants Blooming; 8 Lightning Bugs Bobbing; 9 Southern Belles Charming; 10 Rockets Blasting; 11 Crimson Tide & Tigers Crashing; 12 Tornados Twisting *Season's Greetings*  **HA1005B** Box of 12, 5x7" card A Mockingbird in a Hickory Tree; 2 Crystal Bridges; 3 Pig Sandwiches; 4 Craggy Caverns; 5 Glistening Diamonds; 6 Bands a-Playing; 7 Springs a-Steaming; 8 Boggy Creek Monsters Hiding; 9 Fishermen Fishing; 10 Ozarks Impressing; 11 Razorbacks Running; 12 Hush Puppies Frying Season's Greetings