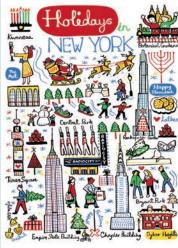

#### New York

**HA1006B** Box of 12, 5x7" card *Happy Holidays!* 

**HA1222B** Box of 10, 4<sup>1/2</sup>x6" card *Happy Holidays* **WHA1222F** 19x27" Dbl-Side Flat Wrap

**T1222** 17x36" cotton towel

Best Seller

**HA1131B** Box of 12, 5x7" card A Partridge in a Big Apple Tree; 2 Adirondack Kickbacks; 3 Lake Effect Snows; 4 Niagara Falls Photos; 5 Golden Wings; 6 Vassar Students Studying; 7 Hudson River Outings; 8 Marshmallows Roasting; 9 Hippies Dancing; 10 Dairy Cows Leaping; 11 Bills Rushing; 12 Finger Lakes Forays *Season's Greetings* 