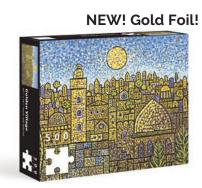

# IMPRESSIONIST LANDSCAPES Fr. Arthur Poulin

Golden Village Deluxe Foil Puzzle **ZHA1240** 26<sup>1/2</sup>x19" 500pc Puzzle MSRP \$32.95

**Cosmic Proclamation 500pc Puzzle ZHA1080** 19x26<sup>1/2</sup>" 500pc Puzzle

Our Impressionist Landscapes Series brings a timeless yet contemporary beauty to the holidays. We've reproduced Fr. Arthur's beautiful, hand-painted originals on thick, coated paper allowing every lovely dab of paint to be fully appreciated. All full-size designs (page 15) are available as boxed and loose cards. Boxes: \$8.98/ea, min 6. MSRP \$18.95. Cards: \$24/dz, MSRP \$4.25. Blank Mini Notes and 500-piece Jigsaw Puzzles also available!