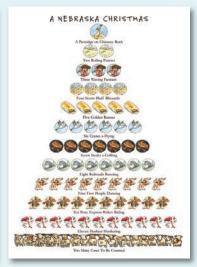

### Nebraska

#### **HA1286B** Box of 12, 5x7" card A Partridge on Chimney Rock; 2 Rolling

A Partridge on Chimney Rock; 2 Rolling Prairies; 3 Waving Farmers; 4 Scotts Bluff Blizzards; 5 Golden Runzas; 6 Cranes a-Flying; 7 Steaks a-Grilling; 8 Railroads Running; 9 First People Dancing; 10 Pony Express Riders Riding; 11 Huskers Hunkering; Too Many Cows to be Counted Season's Greetings