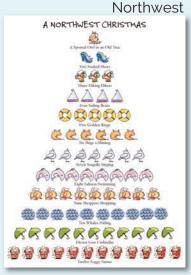

# Northwest

H334B Box of 12, 5x7" card

A Spotted Owl in an Old Tree; 2 Soaked Shoes; 3 Hiking Hikers; 4 Sailing Boats; 5 Golden Rings; 6 Slugs a-Sliming; 7 Seagulls Singing; 8 Salmon Swimming; 9 Shoppers Shopping; 10 Whales Hiding; 11 Lost Umbrellas; 12 Soggy Santas Happy Holidays