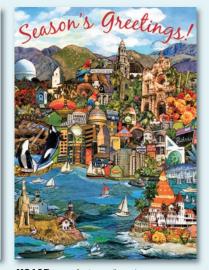

#### H938B Box of 12, 5x7" card

A Partridge on the Transamerica Pyramid; 2 North Beach Coffees; 3 Sailing Boats; 4 Richmond Fog Banks; 5 Golden Gate Gridlocks; 6 Museums Waiting; 7 Swans a-Swimming at The Palace of Fine Arts; 8 Mission Burritos; 9 Giants Batting; 10 Chinatown Treasures; 11 Castro Cops; 12 Haight Drummers Drumming *Season's Greetings!* 