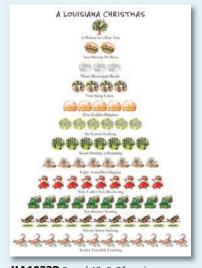

#### Louisiana

**HA1033B** Box of 12, 5x7" card A Pelican in a Pear Tree; 2 Shrimp Po Boys; 3 Mississippi Bends; 4 King Cakes; 5 Golden Beignets; 6 Gators Lurking; 7 Swamps a-Steaming; 8 Armadillos Digging; 9 Ladies Fais Do-do-ing; 10 Krewes Tossing; 11 Saints Sacking; 12 Crawfish Crawling *Season's Greetings* 