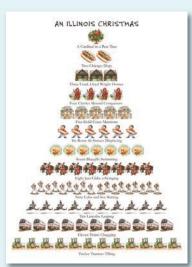

#### New Mexico

Season's Greetings

Utah

A Roadrunner in a Piñon Pine; 2 Yucca Blooms; 3 Ranch Hands; 4 Cawing Ravens; 5 Golden Red Sunsets; 6 Pueblos Perching; 7 Chiles Roasting; 8 Majestic Mesas; 9 Artisans Creating; 10 Coyotes Leaping; 11 Roswell Sightings; 12 Luminarias Twinkling Season's Greetings

HA1035B Box of 12, 5x7" card

A Cardinal in a Pear Tree; 2 Chicago Dogs; 3 Frank Lloyd Wright Homes; 4 Charles Mound Conquerors; 5 Gold Coast Mansions; 6 Route 66 Statues Displaying; 7 Bluegills Swimming; 8 Jazz Clubs a-Swinging; 9 Cubs and Sox Batting; 10 Lincolns Leaping; 11 Trains Chugging; 12 Tractors Tilling Season's Greetings