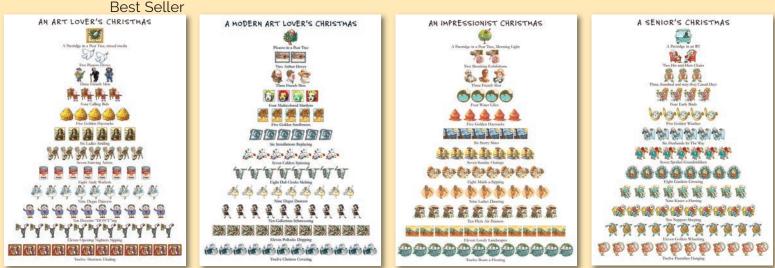

A JANE AUSTEN CHRISTMAS

fai fai fai fai fai fai fai fai

444444444

000000000000

A Mistress of Pemberley; 2 Rich Gentlemen;

3 Volume Novels; 4 Calling Suitors; 5

Bennet Sisters; 6 Carriages a-Waiting; 7

Shocking Letters Brimming; 8 Maidens

Marrying; 9 Ladies Dancing; 10 Thousand

May your Christmas abound in the gaieties

Pounds; 11 Officers Flirting; 12 Country

which that season generally brings!

H937B Box of 12, 5x7" card

Manors Buzzing

HA1068B Box of 12, 5x7" card A Partridge in a Pear Tree, Morning Light; 2 Shocking Exhibitions; 3 French Men; 4 Water Lilies; 5 Golden Haystacks; 6 Starry Skies; 7 Sunday Outings; 8 Maids a-Sipping; 9 Ladies Dancing; 10 Plein Air Painters; 11 Lovely Landscapes; 12 Boats a-Floating Season's Greetings

H832B Box of 12, 5x7" card A Partridge in an RV; 2 His-and-Hers Chairs; 3 (hundred and sixty five) Casual Days; 4 Early Birds; 5 Golden Watches; 6 Husbands In The Way; 7 Spoiled Grandchildren; 8 Gardens Growing; 9 Knees a-Hurting; 10 Nappers Sleeping; 11 Golfers Whacking; 12 Paunches Hanging Season's Greetings

H880B Box of 12, 5x7" card A Partridge at the Ready; 2 Treble Clefs; 3 French Horns; 4 Quartet Players; 5 Golden Trumpets; 6 Sleigh Bells Ringing; 7 Sweet Sonatas; 8 Organ Fugues Echoing; 9 Ladies Singing; 10 Lyrical Lutes; 11 Pipers Piping; 12 Drummers Drumming Season's Greetings

A Fat Lady Singing in a Pear Tree; 2 Starcrossed Lovers; 3 French Tragedies; 4 Calling Coloratura; 5 Golden Opera Houses; 6 Soubrettes Singing; 7 Basso Buffos Bellowing; 8 Maids a-Waiting; 9 Ladies Dancing; 10 Arias Soaring; 11 Pipers Piping; 12 Tenors Thrilling Season's Greetings