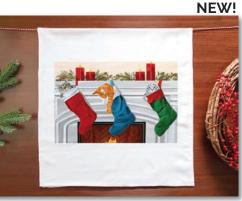

# Scott Church QUIRKY CRITTERS TOWELS

NEW!

Quirky Critters Towels add a festive spirit to any kitchen this holiday season! Towels make great host/hostess gifts and are perfect for funloving cooks. Printed on 17x36" 100% cotton fabric with water-based inks, they're colorfast and fade-resistant. \$9.48/ea, min 6. MSRP \$19.95. Quirky Critters Towels coordinate with: • Greeting Cards, pages 8-11 • Eco-friendly Wrapping Paper, online Jigsaw Puzzles, pages 3 & 8