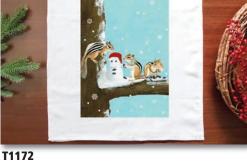

Best Seller

HA1172B Box of 12, 5x7" card Go nuts this holiday season! T1172 17x36" Cotton Towel

H969B Box of 12, 5x7" card Season's Greetings T969 17x36" Cotton Towel

HA1265B Box of 12, 5x7" card Happy Holidays WHA1265 Wrap Pack **ZHA1265** 19x26<sup>1/2</sup>" Puzzle