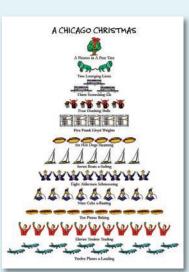

HA1035B Box of 12, 5x7" card

A Cardinal in a Pear Tree; 2 Chicago Dogs; 3 Frank Lloyd Wright Homes; 4 Charles Mound Conquerors; 5 Gold Coast Mansions; 6 Route 66 Statues Displaying; 7 Bluegills Swimming; 8 Jazz Clubs a-Swinging; 9 Cubs and Sox Batting; 10 Lincolns Leaping; 11 Trains Chugging; 12 Tractors Tilling Season's Greetings

HA1257B Box of 10, 4<sup>1/2</sup>x6" card Happy Holidays T1257 17x36" 100% cotton towel WHA1257F 19x27" Dbl-Side Flat Wrap

H441B Box of 12, 5x7" card A Picasso in a Pear Tree; 2 Lounging Lions; 3 Screeching Els; 4 Dunking Bulls; 5 Frank Lloyd Wrights; 6 Hot Dogs Steaming; 7 Boats a-Sailing; 8 Aldermen Schmoozing; 9 Cubs a-Batting; 10 Pizzas Baking; 11 Traders Trading; 12 Planes a-Landing Season's Greetings