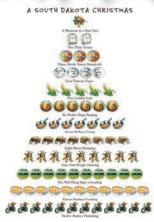

# 12 DAYS OF CHRISTMAS Hobbies & Special Interests

Our 12 Days of Christmas Series has been our best-selling collection for decades. Launched nearly 30 years ago with just one design, "Northwest Christmas", the line has steadily grown and embraced a variety of regions and special interests. The artist of this series, David Price, works in pen and watercolor, embracing comical characters, poignant puns and wonderful one-liners

to craft our funniest cards. We've reproduced this jolly collection on thick, coated paper and paired cards with colorful envelopes! Boxes: \$8.98/ea, min 6. MSRP \$18.95. Cards: \$24/dz, MSRP \$4.25. The collection now includes over 100 designs spotlighting Arts & Literature, Food & Drink, Sports & Hobbies, and ALL US States - see them all by scanning the QR code at right:

H799B Box of 12, 5x7" card A Partridge in a Pear Tree, mixed media; 2 Picasso Doves; 3 French Men; 4 Calling Bids; 5 Golden Haystacks; 6 Ladies Smiling; 7 Starving Artists; 8 Andy Warhols; 9 Degas Dancers; 10 Docents "DON'T"ing; 11 Opening Nighters Sipping; 12 Abstracts Eluding Season's Greetings

#### **HA1313B** Box of 12, 5x7" card A Pheasant in a Pear Tree; 2 Time Zones; 3 Devils Tower Daredevils; 4 Famous Faces; 5 Golden Ears; 6 Prairie Dogs Peeping; 7 Walleye Frying; 8 Bison Bumping; 9 First People Dancing;10 Wall Drug Signs a-Leading;11 Kuchen Cooking ; 12 Harleys Humming Season's Greetings