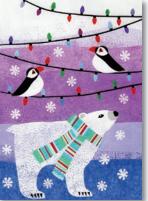

# Scott Church QUIRKY CRITTERS TOWELS

NEW!

Quirky Critters Towels add a festive spirit to any kitchen this holiday season! Towels make great host/hostess gifts and are perfect for funloving cooks. Printed on 17x36" 100% cotton fabric with water-based inks, they're colorfast and fade-resistant. \$9.48/ea, min 6. MSRP \$19.95. Quirky Critters Towels coordinate with: • Greeting Cards, pages 8-11 • Eco-friendly Wrapping Paper, online Jigsaw Puzzles, pages 3 & 8

T1296

T1293

T1267

T1265

T1264

T1233

T1232

Best Seller