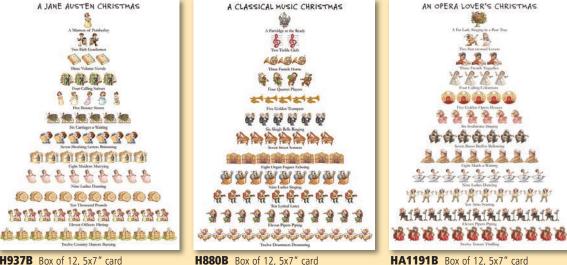

A JANE AUSTEN CHRISTMAS

fai fai fai fai fai fai fai fai

444444444

000000000000

A Mistress of Pemberley; 2 Rich Gentlemen;

3 Volume Novels; 4 Calling Suitors; 5

Bennet Sisters; 6 Carriages a-Waiting; 7

Shocking Letters Brimming; 8 Maidens

Marrying; 9 Ladies Dancing; 10 Thousand

May your Christmas abound in the gaieties

Pounds; 11 Officers Flirting; 12 Country

which that season generally brings!

H937B Box of 12, 5x7" card

Manors Buzzing

HA1068B Box of 12, 5x7" card A Partridge in a Pear Tree, Morning Light; 2 Shocking Exhibitions; 3 French Men; 4 Water Lilies; 5 Golden Haystacks; 6 Starry Skies; 7 Sunday Outings; 8 Maids a-Sipping; 9 Ladies Dancing; 10 Plein Air Painters; 11 Lovely Landscapes; 12 Boats a-Floating Season's Greetings

H880B Box of 12, 5x7" card A Partridge at the Ready; 2 Treble Clefs; 3 French Horns; 4 Quartet Players; 5 Golden Trumpets; 6 Sleigh Bells Ringing; 7 Sweet Sonatas; 8 Organ Fugues Echoing; 9 Ladies Singing; 10 Lyrical Lutes; 11 Pipers Piping; 12 Drummers Drumming Season's Greetings

A Fat Lady Singing in a Pear Tree; 2 Starcrossed Lovers; 3 French Tragedies; 4 Calling Coloratura; 5 Golden Opera Houses; 6 Soubrettes Singing; 7 Basso Buffos Bellowing; 8 Maids a-Waiting; 9 Ladies Dancing; 10 Arias Soaring; 11 Pipers Piping; 12 Tenors Thrilling Season's Greetings