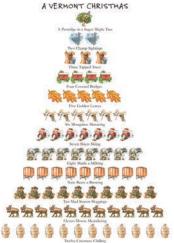

Vermont

Nor'easters Blowing; 10 Newport Mansions

Touring; 11 Mr. Potato Heads Waving; 12

Wishing you an Ocean State Christmas!

Narragansett Bay Islands

**HA1129B** Box of 12, 5x7" card A Partridge in a Sugar Maple Tree; 2 Champ Sightings; 3 Tapped Trees; 4 Covered Bridges; 5 Golden Leaves; 6 Mosquitos Menacing; 7 Skiers Skiing; 8 Maids a-Milking; 9 Beers a-Brewing; 10 Mud Season Sloggings; 11 Moose Meandering; 12 Creemees Chilling Season's Greetings