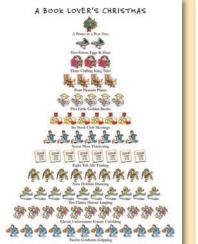

#### Best Seller

H690B Box of 12, 5x7" card

A Potter in a Pear Tree; 2 Green Eggs & Ham; 3 Chilling King Tales; 4 Pleasant Places; 5 Little Golden Books; 6 Book Club Meetings; 7 Plots Thickening; 8 Tell-Alls Telling; 9 Hobbits Dancing; 10 Clancy Heroes Leaping; 11 Unfortunate Events Unfolding; 12 Grishams Gripping Season's Greetings