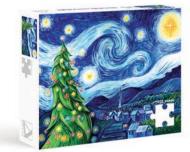

Best Seller

NEW!

Silent Night, Starry Night 1000pc ZHA1089 26<sup>1/2</sup>x19" 1000pc Puzzle

Winter Squirrel 500pc Puzzle **ZHA1265** 19x26<sup>1/2</sup>" 500pc Puzzle

Cat & Snowman 1000pc Puzzle ZHA1156 19x26<sup>1/2</sup>" 1000pc Puzzle

HA1304B Box of 10, 5x7" card Hope your holidays are iconic!

Best Seller

Best Seller

Silent Night, Starry Night Puzzle ZHA1089 261/2x19" 1000pc Puzzle

Our smART Series combines colorful designs with witty art references. We've reproduced this collection on thick, coated paper to allow all colors to shine! Select designs available as puzzles, flat wrap, and kitchen towels. All designs are available as boxed and loose cards: Boxes: \$8.98/ea, min 6. MSRP \$18.95. Cards: \$24/dz, MSRP \$4.25.

HA1089B Box of 12, 7x5" card Silent Night, Starry Night T1089 17x36" Cotton Towel **ZHA1089** 26<sup>1/2</sup>x19" 1000pc Puzzle

HA1274B Box of 12, 5x7" card Hope your holidays are a scream!

HA1180B Box of 12, 5x7" card May Your Holidays Be Inspired.