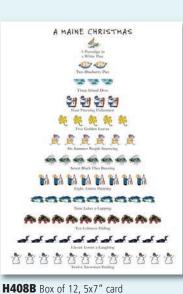

#### Maine

A Partridge in a White Pine; 2 Blueberry Pies; 3 Island Dots; 4 Freezing Fishermen; 5 Golden Leaves; 6 Summer People Scurrying;

Pies; 3 Island Dots; 4 Freezing Fishermen; 5 Golden Leaves; 6 Summer People Scurrying; 7 Black Flies Buzzing; 8 Artists Painting; 9 Lakes a-Lapping; 10 Lobsters Hiding; 11 Loons a-Laughing; 12 Snowmen Smiling Season's Greetings