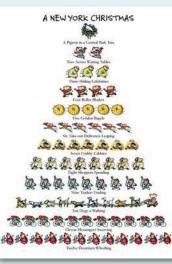

#### H347B Box of 12, 5x7" card

A Pigeon in a Central Park Tree; 2 Actors Waiting Tables; 3 Hiding Celebrities; 4 Roller Bladers; 5 Golden Bagels; 6 Take-out Deliverers Leaping; 7 Crabby Cabbies; 8 Shoppers Spending; 9 Traders Trading; 10 Dogs a-Walking; 11 Messengers Swerving; 12 Doormen Whistling Season's Greetings