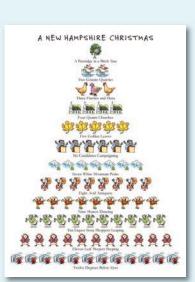

#### New Hampshire

**HA1020B** Box of 12, 7x5" card Season's Greetings!

**H801B** Box of 12, 5x7" card A Partridge in a Birch Tree; 2 Granite Quarries; 3 Finches and Hens; 4 Quaint Churches; 5 Golden Leaves; 6 Candidates Campaigning; 7 White Mountain Peaks; 8 Avid Antiquers; 9 Skaters Dancing; 10 Liquor Store Shoppers Leaping; 11 Leaf Peepers Peeping; 12 Degrees Below Zero *Season's Greetings* 