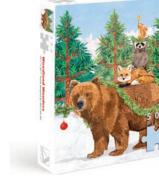

Campfire Critters 500pc Puzzle ZHA1232 19x26<sup>112</sup>" 500pc Puzzle

- Rich, bright colors with high-quality lithography.
- PRE-ORDER NOW! Quantities limited, pre-orders recommended.

NEW!