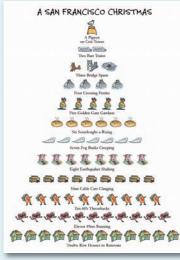

**H405B** Box of 12, 5x7" card A Pigeon on Coit Tower; 2 Bart Trains; 3 Bridge Spans; 4 Crossing Ferries; 5 Golden Gate Gawkers; 6 Sourdoughs a-Rising; 7 Fog Banks Creeping; 8 Earthquakes Shaking; 9 Cable Cars Clanging; 10 60's Throwbacks; 11 49ers Running; 12 Row Houses to Renovate