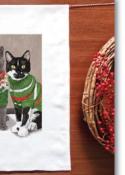

# Scott Church QUIRKY CRITTERS TOWELS

NEW!

Quirky Critters Towels add a festive spirit to any kitchen this holiday season! Towels make great host/hostess gifts and are perfect for funloving cooks. Printed on 17x36" 100% cotton fabric with water-based inks, they're colorfast and fade-resistant. \$9.48/ea, min 6. MSRP \$19.95. Quirky Critters Towels coordinate with: • Greeting Cards, pages 8-11 • Eco-friendly Wrapping Paper, online Jigsaw Puzzles, pages 3 & 8

T1296

T1293

T1267

T1265

T1264

T1233

T1232

Best Seller