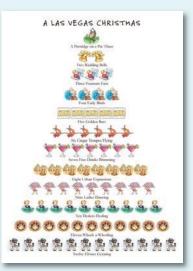

**H736B** Box of 12, 5x7" card A Partridge on a Par Three; 2 Wedding Bells; 3 Fountain Fans; 4 Early Birds; 5 Golden Bars; 6 Cirque Troupes Flying; 7 Free Drinks Brimming; 8 Urban Expansions; 9 Ladies Dancing; 10 Dealers Dealing; 11 Wheels a-Whorling; 12 Elvises Gyrating Season's Greetings