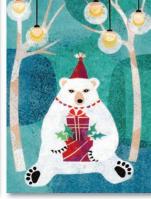

# Scott Church QUIRKY CRITTERS TOWELS

NEW!

Quirky Critters Towels add a festive spirit to any kitchen this holiday season! Towels make great host/hostess gifts and are perfect for funloving cooks. Printed on 17x36" 100% cotton fabric with water-based inks, they're colorfast and fade-resistant. \$9.48/ea, min 6. MSRP \$19.95. Quirky Critters Towels coordinate with: • Greeting Cards, pages 8-11 • Eco-friendly Wrapping Paper, online Jigsaw Puzzles, pages 3 & 8

T1109

Best Seller

T1108

T852