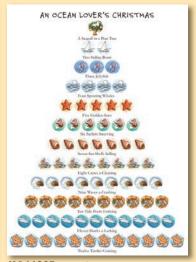

**HA1190B** Box of 12, 5x7" card

A Seagull in a Pear Tree; 2 Sailing Boats; 3 Jellyfish; 4 Spouting Whales; 5 Golden Stars; 6 Surfers Swerving; 7 Sea Shells Selling; 8 Crews a-Cleaning; 9 Waves a-Crashing; 10 Tide Pools Enticing; 11 Sharks a-Lurking; 12 Turtles Cruising Season's Greetings