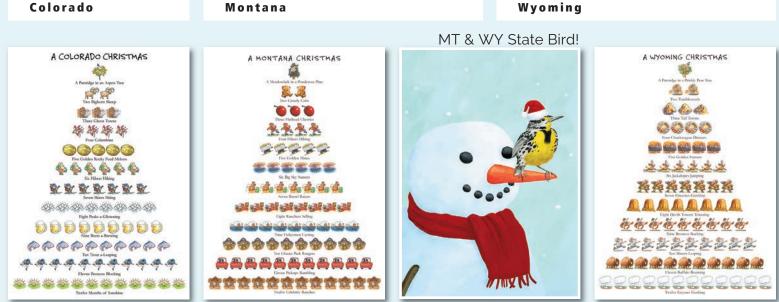

# & Southwest

**H658B** Box of 12, 5x7" card A Partridge in an Aspen Tree; 2 Bighorn Sheep; 3 Ghost Towns; 4 Columbine; 5 Golden Rocky Ford Melons; 6 Hikers Hiking; 7 Skiers Skiing; 8 Peaks a-Glistening; 9 Beers a-Brewing; 10 Trout a-Leaping; 11 Broncos Blocking; 12 Months of Sunshine **H735B** Box of 12, 5x7" card A Meadowlark in a Ponderosa Pine; 2 Grizzly Cubs; 3 Flathead Cherries; 4 Hikers Hiking; 5 Golden Mines; 6 Big Sky Sunsets; 7 Barrel Racers; 8 Ranchers Selling; 9 Fishermen Casting; 10 Glacier Park Rangers; 11 Pickups Rambling; 12 Celebrity Ranches *Season's Greetings* 

A Partridge in a Blue Spruce; 2 Salt Lake

a-Soaring; 7 Skiers Swishing; 8 Missionaries

a-Towering; 11 Utes Running; 12 Dinosaurs

Floaters; 3 Bonneville Speed Demons; 4 Corner States; 5 Golden Scones; 6 Sites

Riding; 9 Jazz a-Jamming; 10 Temples

Once Roaming

Season's Greetings

**H985B** Box of 12, 5x7" card Season's Tweetings!

**HA1130B** Box of 12, 5x7" card A Partridge in a Prickly Pear Tree; 2 Tumbleweeds; 3 Tall Tetons; 4 Chuckwagon Dinners; 5 Golden Sunsets; 6 Jackalopes Jumping; 7 Greenies Gawking; 8 Devils Towers Towering; 9 Broncos Bucking; 10 Miners Leaping; 11 Buffalo Roaming; 12 Geysers Gushing Season's Greetings