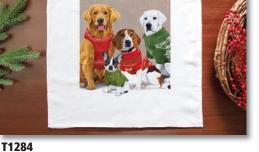

# Scott Church QUIRKY CRITTERS TOWELS

NEW!

Quirky Critters Towels add a festive spirit to any kitchen this holiday season! Towels make great host/hostess gifts and are perfect for funloving cooks. Printed on 17x36" 100% cotton fabric with water-based inks, they're colorfast and fade-resistant. \$9.48/ea, min 6. MSRP \$19.95. Quirky Critters Towels coordinate with: • Greeting Cards, pages 8-11 • Eco-friendly Wrapping Paper, online Jigsaw Puzzles, pages 3 & 8

T1296

T1293

T1267

T1265

T1264

T1233

T1232

Best Seller