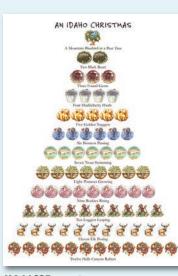

#### Idaho

**HA1162B** Box of 12, 5x7" card A Mountain Bluebird in a Pear Tree; 2 Black Bears; 3 Found Gems; 4 Huckleberry Hauls; 5 Golden Nuggets; 6 Broncos Passing; 7 Trout Swimming; 8 Potatoes Growing; 9 Rockies Rising; 10 Loggers Leaping; 11 Elk Posing; 12 Hells Canyon Rafters *Season's Greetings* 