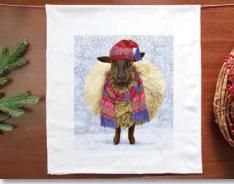

# Scott Church QUIRKY CRITTERS TOWELS

NEW!

Quirky Critters Towels add a festive spirit to any kitchen this holiday season! Towels make great host/hostess gifts and are perfect for funloving cooks. Printed on 17x36" 100% cotton fabric with water-based inks, they're colorfast and fade-resistant. \$9.48/ea, min 6. MSRP \$19.95. Quirky Critters Towels coordinate with: • Greeting Cards, pages 8-11 • Eco-friendly Wrapping Paper, online Jigsaw Puzzles, pages 3 & 8

T1296

T1293

T1267

T1265

T1264

T1233

T1232

Best Seller