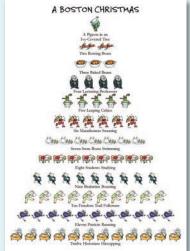

#### HA1003B Box of 12, 5x7" card

A Chickadee in an Elm Tree; 2 Cranberry Bogs; 3 Cornered Hats; 4 Presidents Hailing; 5 Golden Lighthouses; 6 Writers Scrawling; 7 Cod a-Swimming; 8 Boats a-Bobbing; 9 Red Sox Batting; 10 Brahmins Leaping; 11 Plovers Piping; 12 Marathoners Running Season's Greetings