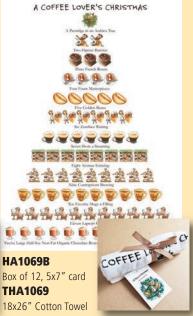

A Partridge in an Arabica Tree; 2 Hipster Baristas; 3 French Roasts; 4 Foam Masterpieces; 5 Golden Beans; 6 Zombies Waiting; 7 Shots a-Steaming; 8 Aromas Enticing; 9 Contraptions Brewing; 10 Favorite Mugs a-Filling; 11 Laptops Glowing; 12 Large Half-Soy Non-Fat Organic Chocolate Brownie Iced Vanilla Double Shot Gingerbread Lattes Have a perky Christmas!