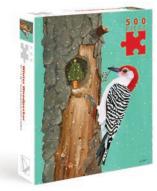

Cosmic Proclamation 500pc Puzzle **ZHA1080** 19x26<sup>1/2</sup>" 500pc Puzzle

Unique puzzle piece shapes and low-dust construction.

Winter Woodpecker 500pc Puzzle ZHA1233 19x26<sup>1/2</sup>" 500pc Puzzle

# QUIRKY CRITTERS Scott Church

Christmas Kitties 500pc Puzzle ZHA1267 26<sup>1/2</sup>x19" 500pc Puzzle

Winter Woodpecker 500pc Puzzle ZHA1233 19x26<sup>1/2</sup>" 500pc Puzzle

Birdies & Snowman 500pc Puzzle ZH852 26<sup>1/2</sup>x19″ 500pc Puzzle