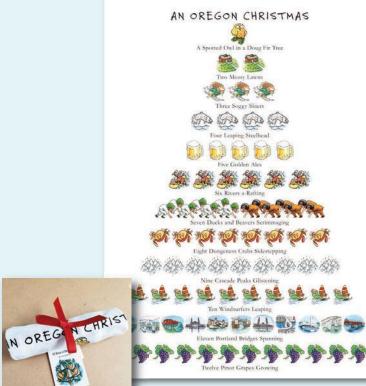

See PNW-based artist Kathy Johnson's work on page 16!

🕑 🗗 🙆 👰 @ AllportEditions

A Perioder on the Speec Need 

**H654B** Box of 12, 5x7" card A Partridge on the Space Needle; 2 Shimmering Sailboats; 3 Queen Anne Homes; 4 Soggy Santas; 5 Golden Delicious Apples; 6 Billionaires Dancing; 7 Hills a-Climbing; 8 Pike's Market Fish a-Flying; 9 Mariners Moving; 10 Extra Hot, Light Foam, Skinny Lattes a-Steaming; 11 Huskies Hustling; 12 Ferries Floating *Season's Greetings* 

H655B Box of 12, 5x7" card TH655 18x26" Cotton Towel

A Spotted Owl in a Doug Fir Tree; 2 Mossy Lawns; 3 Soggy Skiers; 4 Leaping Steelhead; 5 Golden Ales; 6 Rivers a-Rafting; 7 Ducks and Beavers Scrimmaging; 8 Dungeness Crabs Sidestepping; 9 Cascade Peaks Glistening; 10 Windsurfers Leaping; 11 Portland Bridges Spanning; 12 Pinot Grapes Growing Season's Greetings