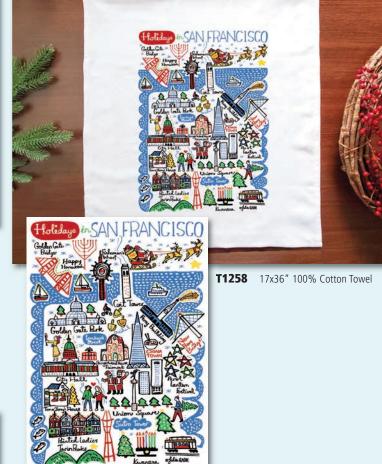

Happy Holidays

**HA1258B** Box of 10, 4<sup>1/2</sup>x6" card *Happy Holidays* **WHA1258F** 19x27" DbI-Side Flat Wrap