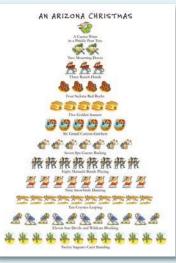

#### H694B Box of 12, 5x7" card

A Cactus Wren in a Prickly Pear Tree; 2 Mourning Doves; 3 Ranch Hands; 4 Sedona Red Rocks; 5 Golden Sunsets; 6 Grand Canyon Gawkers; 7 Spa Guests Basking; 8 Mariachi Bands Playing; 9 Snowbirds Dancing; 10 Coyotes Leaping; 11 Sun Devils & Wildcats Blocking; 12 Saguaro Cacti Standing Season's Greetings