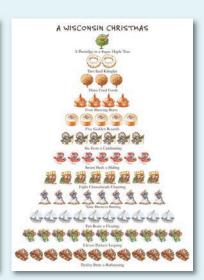

#### Wisconsin

**HA1072B** Box of 12, 5x7" card A Partridge in a Sugar Maple Tree; 2 Iced Kringles; 3 Fried Foods; 4 Brewing Beers; 5 Golden Rounds; 6 Fests a-Celebrating; 7 Sleds a-Sliding; 8 Cheeseheads Cheering; 9 Brewers Batting; 10 Boats a-Floating; 11 Packers Leaping; 12 Brats a-Barbecuing *Happy Holidays* 