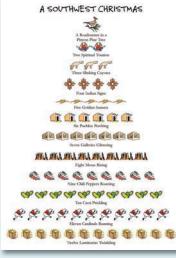

#### H425B Box of 12, 5x7" card

A Roadrunner in a Pinyon Pine Tree; 2 Spiritual Tourists; 3 Slinking Coyotes; 4 Indian Signs; 5 Golden Sunsets; 6 Pueblos Perching; 7 Galleries Glittering; 8 Mesas Rising; 9 Chili Peppers Roasting; 10 Cacti Prickling; 11 Cardinals Running; 12 Luminarias Twinkling *Feliz Navidad* 