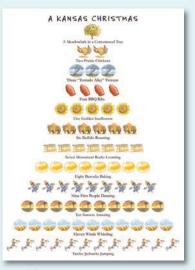

#### Kansas

**HA1227B** Box of 12, 5x7" card A Meadowlark in a Cottonwood Tree; 2 Prairie Chickens; 3 "Tornado Alley" Twisters; 4 BBQ Ribs; 5 Golden Sunflowers; 6 Buffalo Roaming; 7 Monument Rocks Looming; 8 Bierocks Baking; 9 First People Dancing; 10 Sunsets Amazing; 11 Winds Whistling; 12 Jayhawks Jumping *Season's Greetings* 