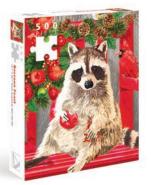

# Winter JIGSAW PUZZLES

Winter Cardinal 500pc Puzzle ZHA1282 19x26<sup>1/2</sup>" 500pc Puzzle

Birdies & Snowman 500pc Puzzle ZH852 26<sup>1/2</sup>x19″ 500pc Puzzle

Raccoon Feast 500pc Puzzle ZHA1252 19x26<sup>112</sup>" 500pc Puzzle