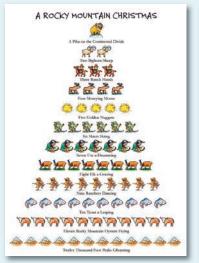

#### H463B Box of 12, 5x7" card

A Pika on the Continental Divide; 2 Bighorn Sheep; 3 Ranch Hands; 4 Moseying Moose; 5 Golden Nuggets; 6 Skiers Skiing; 7 Ute a-Drumming; 8 Elk a-Grazing; 9 Ranchers Dancing; 10 Trout a-Leaping; 11 Rocky Mountain Oysters Frying; 12 Thousand Foot Peaks Glistening Season's Greetings