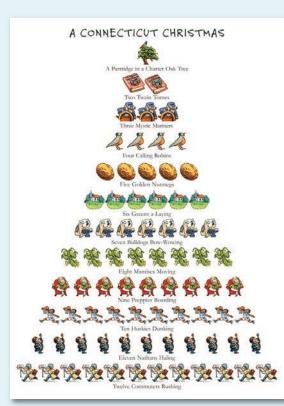

#### H807B Box of 12, 5x7" card

A Partridge in a Charter Oak Tree; 2 Twain Tomes; 3 Mystic Mariners; 4 Calling Robins; 5 Golden Nutmegs; 6 Greens a-Laying; 7 Bulldogs Bow-Wowing; 8 Mantises Moving; 9 Preppies Boarding; 10 Huskies Dunking; 11 Nathans Haling; 12 Commuters Rushing Season's Greetings