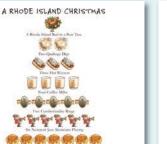

#### **Rhode Island**

\_\_\_\_\_

\*\*\*\*\*

କା କା

HA1102B Box of 12, 5x7" card

A Rhode Island Red in a Pear Tree; 2

Quahog Digs; 3 Hot Wieners; 4 Coffee

Milks; 5 Cumberlandite Rings; 6 Newport Jazz Musicians Playing; 7 Johnnycakes Cooking; 8 Unpronounceable Towns; 9

Nor'easters Blowing; 10 Newport Mansions

Touring; 11 Mr. Potato Heads Waving; 12

Wishing you an Ocean State Christmas!

Narragansett Bay Islands

**HA1129B** Box of 12, 5x7" card A Partridge in a Sugar Maple Tree; 2 Champ Sightings; 3 Tapped Trees; 4 Covered Bridges; 5 Golden Leaves; 6 Mosquitos Menacing; 7 Skiers Skiing; 8 Maids a-Milking; 9 Beers a-Brewing; 10 Mud Season Sloggings; 11 Moose Meandering; 12 Creemees Chilling Season's Greetings