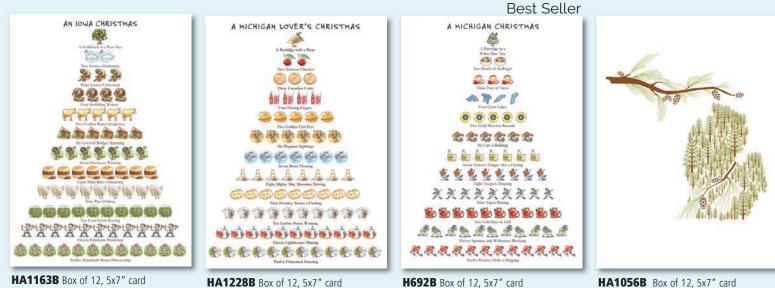

Points Winning; 11 Lighthouses Shining;

12 Fishermen Freezing

Season's Greetings

Sightings; 7 Boats a-Floating; 8 Mighty Mac

HA1163B Box of 12, 5x7" card A Goldfinch in a Pear Tree; 2 Swans a-Swimming; 3 Frozen Fishermen; 4 Scribbling Writers; 5 Golden Butter Sculptures; 6 Covered Bridges Spanning; 7 Hawkeyes Winning; 8 Maid-Rites a-Steaming; 9 Pigs Oinking; 10 Corn Fields Waving; 11 Politicians Pandering; 12 Mammoth Bones Discovering Season's Greetings

28

800.777.2844

# A Partridge in a White Pine Tree; 2 Bowls of

Kellogg's; 3 Feet of Snow; 4 Great Lakes; 5 Gold Motown Records; 6 Cars a-Building; 7 Vernor's Ginger Ales a-Fizzing; 8 Yoopers Dancing; 9 Tigers Batting; 10 Cold Days in Hell; 11 Spartans & Wolverines Blocking; 12 Hockey Sticks a-Slapping Season's Greetings

HA1056B Box of 12, 5x7" card Season's Greetings from Michigan!