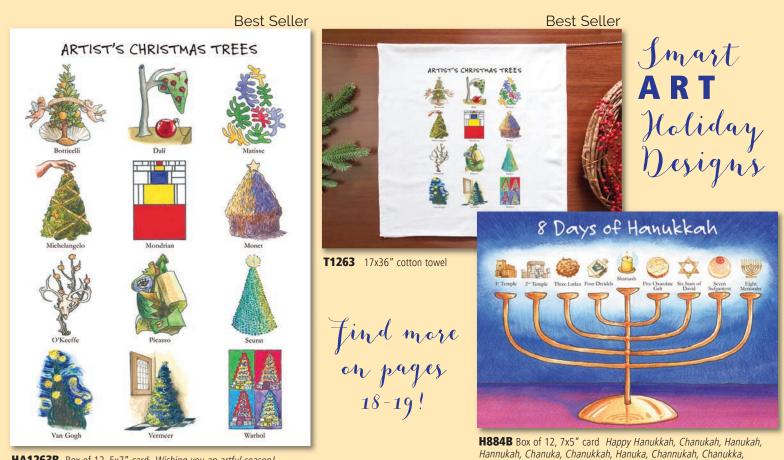

# ART & LIT smART CARDS Westmach

HA1305B Box of 12, 5x7" card May your days AND nights be merry and bright!

HA1224B Box of 12, 7x5" card Michelangelo-ho-ho! Sending the gift of good cheer!

HA1119B Box of 12, 7x5" card Gogh for it! Deck the Arles!

HA1304B Box of 10, 5x7" card Hope your holidays are iconic!

Best Seller

Best Seller

Silent Night, Starry Night Puzzle ZHA1089 261/2x19" 1000pc Puzzle

Our smART Series combines colorful designs with witty art references. We've reproduced this collection on thick, coated paper to allow all colors to shine! Select designs available as puzzles, flat wrap, and kitchen towels. All designs are available as boxed and loose cards: Boxes: \$8.98/ea, min 6. MSRP \$18.95. Cards: \$24/dz, MSRP \$4.25.

**NEW! Die cut!** 

Happy Everything Puzzle

**ZHA1275** 19x26<sup>1/2</sup>" 1000pc Puzzle

HA1223B Box of 12, 5x7" card Gogh for it! Surround yourself with warmth and light this season

H934B Box of 12, 5x7" card Season's Magritte-ings

HA1089B Box of 12, 7x5" card Silent Night, Starry Night T1089 17x36" Cotton Towel **ZHA1089** 26<sup>1/2</sup>x19" 1000pc Puzzle

HA1274B Box of 12, 5x7" card Hope your holidays are a scream!

HA1180B Box of 12, 5x7" card May Your Holidays Be Inspired.

HA1159B Box of 12, 5x7" card The Persistence of Merry. Merry Christmas!

# Westmach ART & LIT smART CARDS

#### Best Seller

HA1121B Box of 12, 5x7" card For Piet's Sake, have a Merry Christmas! T1121 17x36" Cotton Towel

H901B Box of 12, 5x7" card Deck the Warhols! WH901 Wrap Pack

HA1066B Box of 10, 5x7" card Happy Warholidays! T1066 17x36" Cotton Towel

HA1120B Box of 12, 5x7" card WARmHOLiday wishes!

HA1306B Box of 12, 5x7" card Wishing you a Pieceful Season. Happy Warholidays!

HA1241B Box of 12, 5x7" card Hope your Christmas is a masterpiece!

HA1225B Box of 12, 5x7" card Hope your holidays rock(well)!

HA1160B Box of 12, 5x7" card The holidays can be murder. Cheers!

HA1243B Box of 12, 5x7" card Happy Chaganukkah

HA1275B Box of 12, 5x7" card Happy Everything! T1275 17x36" Cotton Towel ZHA1275 19x261/2" Puzzle

Gift Wrep 19.5x27" flat wrap sheets printed on heavy 100% recycled paper with soy ink. \$36/dz, UPC & priced at \$6.50/sheet.

WHA1275F 19.5x27" flat

WHA1089F 19.5x27" flat

WH901F 19.5x27" flat

Artist and author team Elizabeth Westley and Steven Mach collaborate under the nom d'artiste **The Westmachs**. From their home in Chicago they've joined forces on compelling original artworks that celebrate Art and Literary themes, styles, and figures. Elizabeth and Steven work in a wide variety of media, including pastels, as well as graphite, watercolors, and acrylics to create visual puns guaranteed to generate grins for generations to come! See more of their designs at:

# 12 DAYS OF CHRISTMAS Hobbies & Special Interests

Our 12 Days of Christmas Series has been our best-selling collection for decades. Launched nearly 30 years ago with just one design, "Northwest Christmas", the line has steadily grown and embraced a variety of regions and special interests. The artist of this series, David Price, works in pen and watercolor, embracing comical characters, poignant puns and wonderful one-liners

to craft our funniest cards. We've reproduced this jolly collection on thick, coated paper and paired cards with colorful envelopes! Boxes: \$8.98/ea, min 6. MSRP \$18.95. Cards: \$24/dz, MSRP \$4.25. The collection now includes over 100 designs spotlighting Arts & Literature, Food & Drink, Sports & Hobbies, and ALL US States - see them all by scanning the QR code at right: