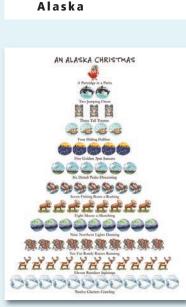

**HA1193B** Box of 12, 5x7" card A Partridge in a Parka; 2 Jumping Orcas; 3 Tall Totems; 4 Hiding Halibut; 5 Golden 3pm Sunsets; 6 Denali Peaks Discerning; 7 Fishing Boats a-Rocking; 8 Moose a-Munching; 9 Northern Lights Dancing; 10 Fur Rondy Racers Running; 11 Reindeer Sightings; 12 Glaciers Crawling *Season's Greetings* 