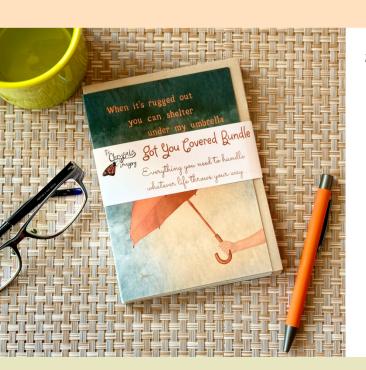

#### STICKY NOTES

4 x 3 Inches

50 Sheets per Note Pad

**Product Sticker on Back** 

\$2.75 Per Note Pad

Min 4 per style

Cargos got you Covered Bundle

When it's rugged

## GOT YOU COVERED BUNDLE

A6 - 4.5 x 6.25 Inches Folded

8 mixed cards (2 Encouragement, 2

Birthday, 2 Appreciation, 2 Sympathy)

Printed on #130 Recycled Stock

Paired with Neutral Envelopes

\$16/Bundle | MOQ 3