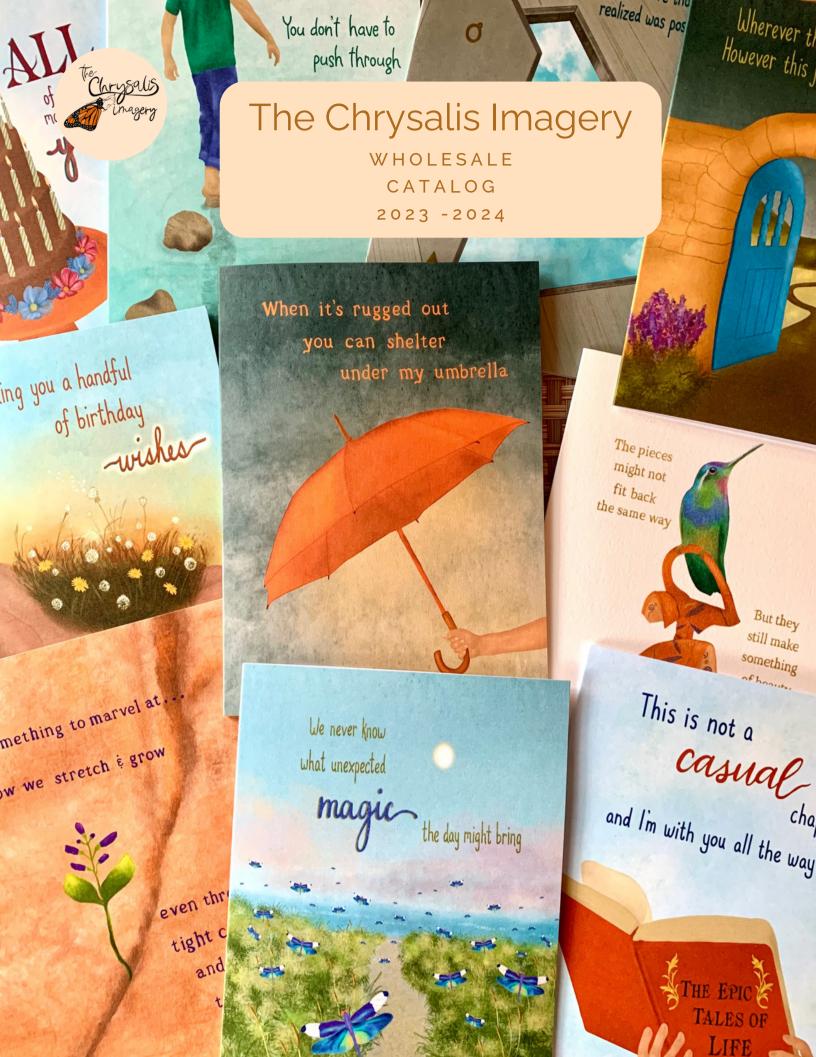

#### GREETING CARDS

A6 - 4.5 x 6.25 Inches Folded

Blank Interior (unless specified)

Printed on #130 Recycled Stock

Paired with Neutral Envelope

In compostable Cello Sleeve (optional)

\$2.75 Per Card

Min 6 per style

## ENCOURAGEMENT & INSPIRATION

A6 Card, kraft envelope | MOQ 6 per design | \$2.75/card Blank inside unless otherwise indicated

Best Seller

The Gamble Card SKU #EN2211AC

Epic Tales Card SKU #EN2211Y

Pep Talk Card SKU #EN2211Z

Dragonfly Migration Card SKU #EN2211AA

The Path Card SKU #EN2211X

Pacing Through Card SKU #EN2211

Umbrella Card SKU #EN2211R

Straight Up Card SKU #EN2211W

Finding Comfort Card SKU #EN2211AB