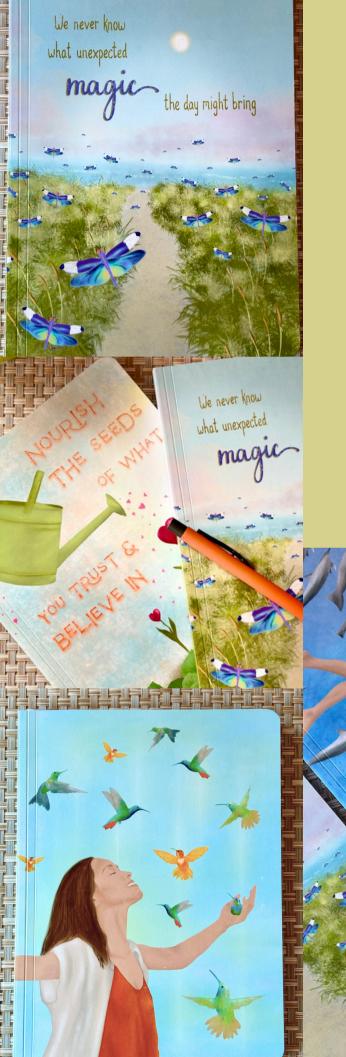

# A SOFT PLACE TO LAND JOURNAL COLLECTION

6.75 x 9 Inches

112 Pages, Blank Interior

Artwork wraps from front to back cover
Inside Cover printed with themed motifs
#70 Text (104 gsm) Post Consumer Paper

Layflat Perfect Binding
\$8.50 Per Journal | MOQ 4

Best Seller

Front Guided Journal SKU #JN2211A

Back Front Finding Joy Journal SKU #JN2211B

Dragonfly Migration Journal SKU #JN2211D

Emergence Journal SKU #JN2211E

Cultivation Journal SKU #JN2211C

Inside Front