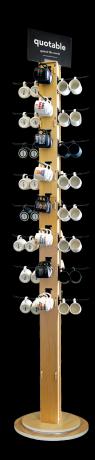

# Introducing Our New Mini Mug Floor Display!

our latest display beautifully showcases our top-selling mini mugs, each brimming with inspiration and charm.

#### **32-HOOK MINI MUG SPINNER**

R32MM, maple wood and acrylic, (23"w x 73"h)
R32HK, metal black hooks, (6")

| 16 <b>mini mug</b> styles, 4 of each | \$256.00 |
|--------------------------------------|----------|
| display                              | \$125.00 |
| final cost                           | \$381.00 |

display only

PPKR32 best-seller fill