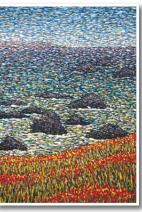

#### BIRTHDAY Artist: Father Arthur Poulin

Invitation Stars in Sky 1000pc Puzzle **Z2464** 19x26<sup>1/2</sup>" 1000pc Puzzle \$10.98/ea, min 3

Best Seller

\$17.70/dz

\$17.70/dz

2913BD 7x5in \$24/dz

happy birthday

2840BD 5x7in \$21/dz happy birthday

2428BD 5x7in \$17.70/dz happy birthday

FR ARTHUR POULIN, a monk of the Incarnation Monastery in Berkeley, CA, paints in acrylic on large canvases. Each painting starts with a base of ultra-dense black primer before adding color and texture via thousands of precise

brush strokes. In every painting Fr Poulin strives to reflect the "stunning, sacred beauty that is mirrored everywhere in Creation." Fr Poulin's cards are available Blank (-BL) inside. See pages 28-29 and scan the QR code to see more: