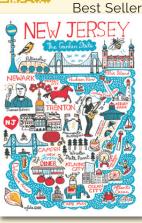

## NEW JERSEY

B2958BL \$8.98/box of 8 cards 2958BL 4<sup>1/2</sup>x6in card \$23.40/dz 2965BL 4<sup>1/2</sup>x6in card \$24.60/dz T2958 Cotton TOWEL \$9.48/ea T2965 Cotton TOWEL \$9.48/ea

B2965BL \$8.98/box of 8 cards