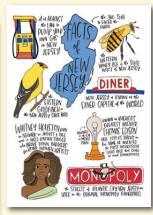

## NEW JERSEY

B2958BL \$8.98/box of 8 cards 2958BL 4<sup>1/2</sup>x6in card \$23.40/dz 2965BL 4<sup>1/2</sup>x6in card \$24.60/dz T2958 Cotton TOWEL \$9.48/ea T2965 Cotton TOWEL \$9.48/ea

B2965BL \$8.98/box of 8 cards