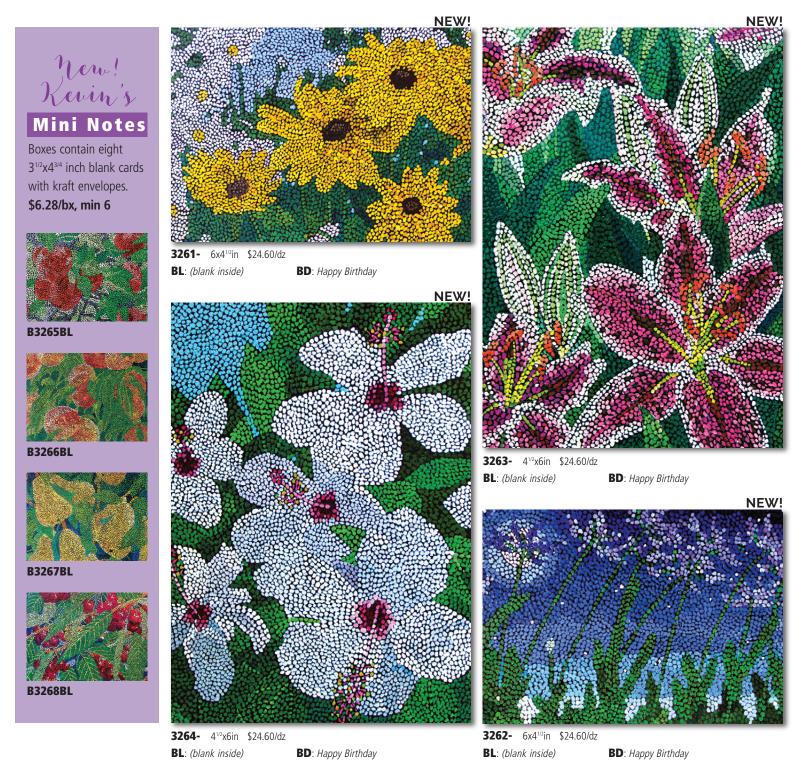

## BIRTHDAY Artist: Kathy Johnson

Sunflowers & Bicycles 500pc 22855 23x19" 500pc Puzzle \$10.98/ea, min 3

**3181BD** 4<sup>1/2</sup>x6in \$24.60/dz *Happy Birthday* 

Best Seller

**3180BD** 4<sup>1/2</sup>x6in \$24.60/dz *Happy Birthday* 

**3110BD** 4<sup>1/2</sup>x6in \$23.40/dz Wishing you a happy birthday!

**3109BD** 4<sup>1/2</sup>x6in \$23.40/dz *Happy Birthday* 

**3046BD** 4<sup>1/2</sup>x6in \$24.60/dz *Happy Birthday* 

**2992BD** 6x4<sup>1/2</sup>in \$23.40/dz *Happy Birthday* 

**2921BD** 6x4<sup>1/2</sup>in \$24.60/dz *Wishing you a relaxing birthday!* 

**2989BD** 6x4<sup>1/2</sup>in \$23.40/dz Wishing you a lovely day! Happy Birthday

**2920BD** 6x4<sup>1/2</sup>in \$22.50/dz *Happy Birthday* 

**2922BD** 6x4<sup>1/2</sup>in \$23.40/dz *Happy Birthday* 

**2855BD** 6x4<sup>1/2</sup>in \$22.50/dz *Happy Birthday* 

**3045BD** 4<sup>1/2</sup>x6in \$23.40/dz *Happy Birthday* 

**2990BD** 4<sup>1/2</sup>x6in \$23.40/dz *Enjoy your day! Happy Birthday* 

**2988BD** 4<sup>1/2</sup>x6in \$22.50/dz *Happy Birthday* 

**2882BD** 4<sup>1/2</sup>x6in \$22.50/dz *Happy Birthday* 

**2856BD** 4<sup>1/2</sup>x6in \$22.50/dz *Happy Birthday* 

KATHY JOHNSON'S watercolors draw your eye with surprisingly rich color. Art critics have noted that her paintings "have a dream-like quality that makes commonplace items feel special" and we couldn't agree more! Kathy grew up in California and worked as a textile designer in Hawaii before settling in historic Jacksonville, OR. All of Kathy's designs are also available Blank (-BL), see online: