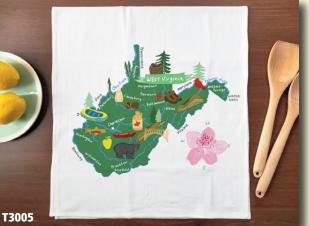

### ILLINOIS

### Chicago

18x36 inch 100% Cotton Kitchen Towel. Towel codes under card designs.

**B3082BL** \$8.98/box of 8 cards 3082BL 4<sup>1/2</sup>x6in card \$24.60/dz 3164BL 4<sup>1/2</sup>x6in card \$23.40/dz

**B3164BL** \$8.98/box of 8 cards T3082 Cotton TOWEL \$9.48/ea T3164 Cotton TOWEL \$9.48/ea T3166 Cotton TOWEL \$228/24