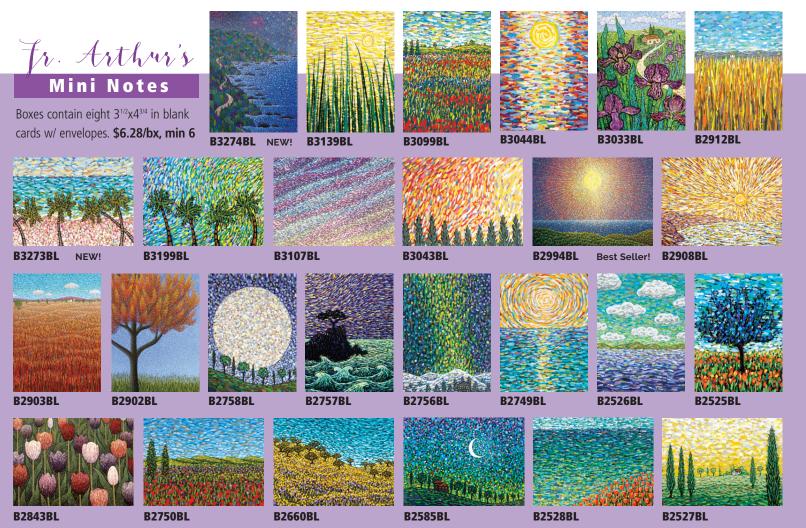

3189BD 5x7in \$24/dz Happy "Bear" thday

3190BD 5x7in \$24/dz Have a purrfect birthday!

Boxes contain eight 3<sup>1/2</sup>x4<sup>3/4</sup> inch blank cards with kraft envelopes. \$6.28/bx, min 6

**B3251BL** 