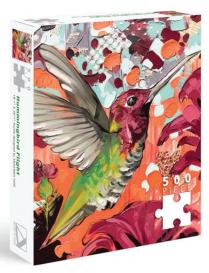

#### NEW!

3247BD 5x7in \$24/dz Happy Birthday

3248BD 5x7in \$24/dz Happy Birthday T3248 Cotton Towel \$9.48/ea

**3060BD** 5x7in \$21.60/dz Happy Birthday 23060 500pc Puzzle \$10.98/ea **T3060** Cotton Towel \$9.48/ea

Hummingbird Flight 500pc Puzzle **Z3060** 19x26<sup>1/2</sup>" 500pc Puzzle \$10.98/ea, min 3

3057BD 5x7in \$21.60/dz Happy Birthday

Happy Birthday T3128 Cotton Towel \$9.48/ea

3188BD 5x7in \$24/dz Happy Birthday **Z3188** 500pc Puzzle \$10.98/ea