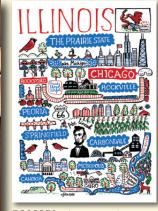

### ILLINOIS

### Chicago

18x36 inch 100% Cotton Kitchen Towel. Towel codes under card designs.

**B3082BL** \$8.98/box of 8 cards 3082BL 4<sup>1/2</sup>x6in card \$24.60/dz 3164BL 4<sup>1/2</sup>x6in card \$23.40/dz

**B3164BL** \$8.98/box of 8 cards T3082 Cotton TOWEL \$9.48/ea T3164 Cotton TOWEL \$9.48/ea T3166 Cotton TOWEL \$228/24