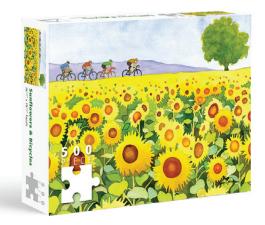

## BIRTHDAY Artist: Kathy Johnson

Sunflowers & Bicycles 500pc 22855 23x19" 500pc Puzzle \$10.98/ea, min 3

**3181BD** 4<sup>1/2</sup>x6in \$24.60/dz *Happy Birthday* 

Best Seller

**3180BD** 4<sup>1/2</sup>x6in \$24.60/dz *Happy Birthday* 

**2988BD** 4<sup>1/2</sup>x6in \$22.50/dz *Happy Birthday* 

**2882BD** 4<sup>1/2</sup>x6in \$22.50/dz *Happy Birthday* 

**2856BD** 4<sup>1/2</sup>x6in \$22.50/dz *Happy Birthday* 

KATHY JOHNSON'S watercolors draw your eye with surprisingly rich color. Art critics have noted that her paintings "have a dream-like quality that makes commonplace items feel special" and we couldn't agree more! Kathy grew up in California and worked as a textile designer in Hawaii before settling in historic Jacksonville, OR. All of Kathy's designs are also available Blank (-BL), see online: