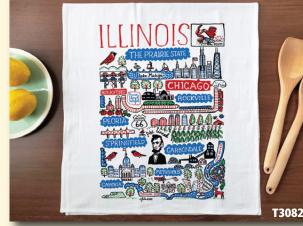

### ILLINOIS

### Chicago

18x36 inch 100% Cotton Kitchen Towel. Towel codes under card designs.

**B3082BL** \$8.98/box of 8 cards 3082BL 4<sup>1/2</sup>x6in card \$24.60/dz 3164BL 4<sup>1/2</sup>x6in card \$23.40/dz

**B3164BL** \$8.98/box of 8 cards T3082 Cotton TOWEL \$9.48/ea T3164 Cotton TOWEL \$9.48/ea T3166 Cotton TOWEL \$228/24