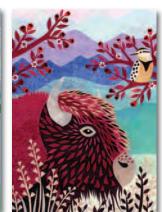

2840BD 5x7in \$21/dz

happy birthday

2428BD 5x7in \$17.70/dz happy birthday

FR ARTHUR POULIN, a monk of the Incarnation Monastery in Berkeley, CA, paints in acrylic on large canvases. Each painting starts with a base of ultra-dense black primer before adding color and texture via thousands of precise

brush strokes. In every painting Fr Poulin strives to reflect the "stunning, sacred beauty that is mirrored everywhere in Creation." Fr Poulin's cards are available Blank (-BL) inside. See pages 28-29 and scan the QR code to see more: