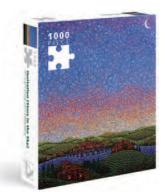

Invitation Stars in Sky 1000pc **Z2464** 19x26<sup>1/2</sup>" 1000pc Puzzle \$10,98/ea, min 3 Available as Sympathy & Blank cards, see pages 25 & 29.