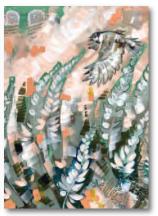

## Karen Wysopal ARTIST SPOTLIGHT

KAREN WYSOPAL is a Boston native and self-taught painter living in Corvallis, Oregon. She works in various mediums, primarily in alcohol ink; a vibrant, fast-drying ink known to make stunning designs on non-porous surfaces. Karen's paintings are born of "curiosity and experimentation - a piece is complete for me when it speaks of something beyond the materials that make it up." Karen traces her artistic roots to childhood,

sketching her pets and scenery around her home. At age nine, her illustrated story, "Gerbils and Other Stories" was published in *Big Rock Candy Mountain*. Her work has since been exhibited in numerous galleries in Oregon and California, and has been licensed for book covers. Scan the QR code to learn more about Karen: