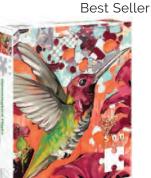

Hummingbird Flight 500pc Puzzle **Z3060** 19x26<sup>1/2</sup>" 500pc Puzzle \$10.98/ea, min 3

3057BD 5x7in \$21.60/dz Happy Birthday

Happy Birthday T3128 Cotton Towel \$9.48/ea

3188BD 5x7in \$24/dz Happy Birthday **Z3188** 500pc Puzzle \$10.98/ea

#### Spring Chickens 500pc

**Z3100** 19x26<sup>1/2</sup>" 500pc Puzzle \$10.98/ea, min 3 Also available as Birthday cards & tea towel, see page 13.

Hummingbird Flight 500pc **Z3060** 19x26<sup>1/2</sup>" 500pc Puzzle \$10.98/ea, min 3