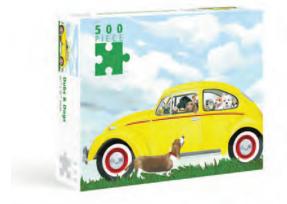

## BIRTHDAY Animals: Quirky Critters

Dubs & Dogs 500pc Puzzle **Z3025** 26<sup>1/2</sup>x19" 500pc Puzzle \$10.98/ea, min 3

NEW!

3239BD 5x7in \$24/dz Pardon my Frenchie, have an exquisite birthday!

Best Seller

2439BD 7x5in \$24/dz Happy Birthday!

3025BD 7x5in \$24dz Happy Birthday! **Z3025** 500pc Puzzle \$10.98/ea

2977BD 5x7in \$21.60/dz Hope it's the best!

2864BD 5x7in \$21/dz I encorgi you to have a spectacular birthday!