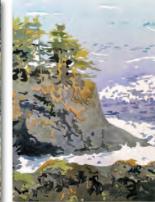

## Karen Wysopal ARTIST SPOTLIGHT

KAREN WYSOPAL is a Boston native and self-taught painter living in Corvallis, Oregon. She works in various mediums, primarily in alcohol ink; a vibrant, fast-drying ink known to make stunning designs on non-porous surfaces. Karen's paintings are born of "curiosity and experimentation - a piece is complete for me when it speaks of something beyond the materials that make it up." Karen traces her artistic roots to childhood,

sketching her pets and scenery around her home. At age nine, her illustrated story, "Gerbils and Other Stories" was published in *Big Rock Candy Mountain*. Her work has since been exhibited in numerous galleries in Oregon and California, and has been licensed for book covers. Scan the QR code to learn more about Karen: