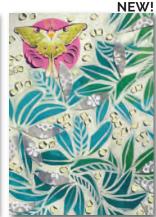

KIM CONWAY lives in a Montana cabin surrounded by birds, foxes, and the occasional bear - animals that are lovingly depicted in all of her artwork. Kim crafts her hand-rendered greeting card designs in a playful and colorful cut-paper collage style. She loves the "process of exploration inherent in creating the individual layers" of each new work. When not creating art, Kim spends time gardening, hiking,