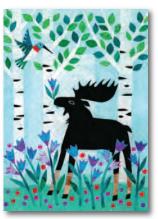

#### BIRTHDAY Animals: Kim Conway

3253BD 41/2x6in \$24/dz Happy Birthday to Ewe!

3135BD 4<sup>1/2</sup>x6in \$23.40/dz Happy Birthday

Best Seller

3064BD 4<sup>1/2</sup>x6in \$23.40/dz Happy Birthday

2773BD 4<sup>1/2</sup>x6in \$23.40/dz You're the cat's meow! Happy Birthday

KIM CONWAY lives in a Montana cabin surrounded by birds, foxes, and the occasional bear - animals that are lovingly depicted in all of her artwork. Kim crafts her hand-rendered greeting card designs in a playful and colorful cut-paper collage style. She loves the "process of exploration inherent in creating the individual layers" of each new work. When not creating art, Kim spends time gardening, hiking,