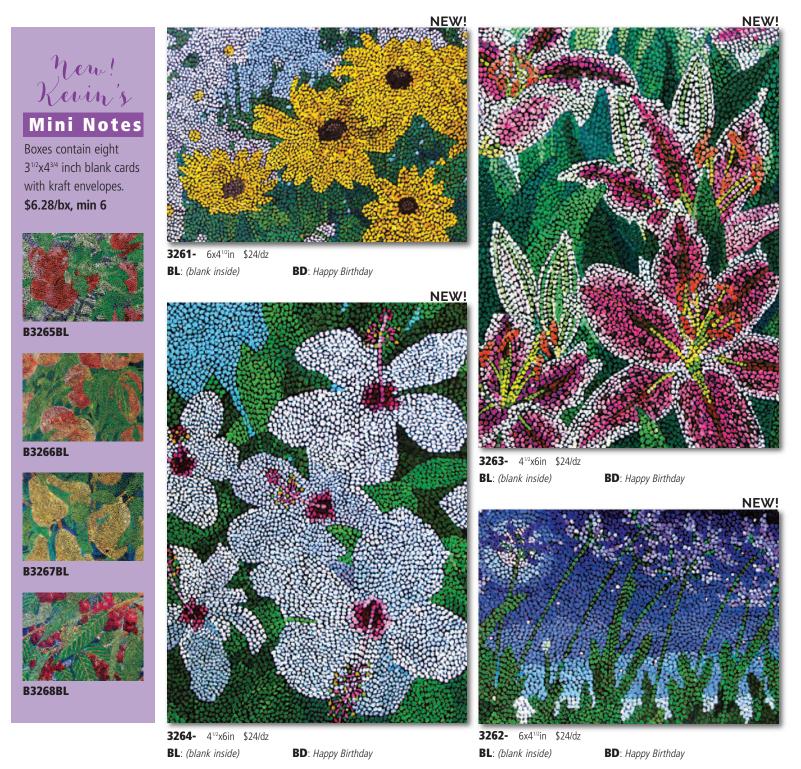

## ARTIST SPOTLIGHT Kevin Brunner

KEVIN BRUNNER is a painter, actor, singer, and screenwriter based in Los Angeles, California. When not on screen, he works in watercolor, oil, acrylic, pastel, and casein. Growing up in Missouri, Kevin developed a love of drawing at a young age and studied art at Northwest Missouri State University. After working as an anchorman in his native Missouri, he moved to Los Angeles and then New York to try his hand at acting. He's

worked many odd jobs since, taking figure drawing classes at night to sustain his love of art. Kevin continues to sing, act, and paint - he's currently focusing on impressionistic landscapes for Allport. In addition to being a working artist, Kevin is a member of Actor's Equity and SAG-AFTRA, you may have seen him on Criminal Minds, The Catch, General Hospital, or The Guiding Light! Scan the QR code to learn more about Kevin: