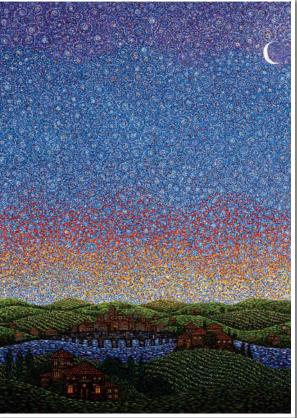

2840BD 5x7in \$21/dz

happy birthday

2428BD 5x7in \$17.70/dz happy birthday

FR ARTHUR POULIN, a monk of the Incarnation Monastery in Berkeley, CA, paints in acrylic on large canvases. Each painting starts with a base of ultra-dense black primer before adding color and texture via thousands of precise

brush strokes. In every painting Fr Poulin strives to reflect the "stunning, sacred beauty that is mirrored everywhere in Creation." Fr Poulin's cards are available Blank (-BL) inside. See pages 28-29 and scan the QR code to see more:

## BLANK & BOXED Father Arthur Poulin

FATHER ARTHUR POULIN holds the unique distinction as the only monk in the Allport family of artists. Painting at the Incarnation Monastery in Berkeley, CA, Father Arthur strives to reflect the "stunning, 1240 sacred beauty that is mirrored everywhere in Creation." His landscapes take months to complete, 100.000 starting with 25 layers of black gesso on each canvas before using the smallest of brush strokes to add color and texture. See his birthday designs on page 5 or see his whole collection online at: 🛄