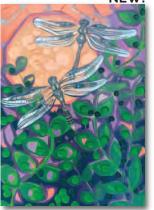

KIM CONWAY lives in a Montana cabin surrounded by birds, foxes, and the occasional bear - animals that are lovingly depicted in all of her artwork. Kim crafts her hand-rendered greeting card designs in a playful and colorful cut-paper collage style. She loves the "process of exploration inherent in creating the individual layers" of each new work. When not creating art, Kim spends time gardening, hiking,