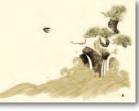

2840BD 5x7in \$21/dz

happy birthday

2428BD 5x7in \$17.70/dz happy birthday

FR ARTHUR POULIN, a monk of the Incarnation Monastery in Berkeley, CA, paints in acrylic on large canvases. Each painting starts with a base of ultra-dense black primer before adding color and texture via thousands of precise

brush strokes. In every painting Fr Poulin strives to reflect the "stunning, sacred beauty that is mirrored everywhere in Creation." Fr Poulin's cards are available Blank (-BL) inside. See pages 28-29 and scan the QR code to see more:

## BLANK & BOXED Father Arthur Poulin

FATHER ARTHUR POULIN holds the unique distinction as the only monk in the Allport family of artists. Painting at the Incarnation Monastery in Berkeley, CA, Father Arthur strives to reflect the "stunning, 1240 sacred beauty that is mirrored everywhere in Creation." His landscapes take months to complete, 100.000 starting with 25 layers of black gesso on each canvas before using the smallest of brush strokes to add color and texture. See his birthday designs on page 5 or see his whole collection online at: 🛄