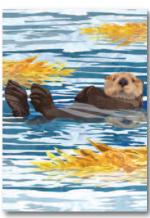

2928BD 4<sup>1/2</sup>x6in \$24/dz Happy Birthday **Z2928** 1000pc Puzzle \$10.98/ea

3052BD 4<sup>1/2</sup>x6in \$23.40/dz Cephalobrate! It's your birthday!

3053BD 4<sup>1/2</sup>x6in \$23.40/dz You otter have a good birthday! T3053 Cotton Towel \$9.48/ea

3103BD 4<sup>1/2</sup>x6in \$23.40/dz Happy Birthday!

**3051BD** 4<sup>1/2</sup>x6in \$23.40/dz Make a wish! It's your birthday! **T3051** Cotton Towel \$9.48/ea

TWO CAN is a collaboration between Patti Gay and her son Noah, who is autistic. Noah creates painted textures that become the palette from which Patti creates beautiful, layered images. In addition to his fingers, Noah employs sponges, brushes, rollers, spray bottles and bubbles to create textures using acrylics, watercolor, gouache, foam, and more! Patti then manipulates these textures into fun animal portraits. Scan QR code to learn more and see Two Can's Holiday Collections online: