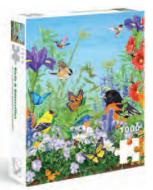

#### Spring Chickens 500pc

**Z3100** 19x26<sup>1/2</sup>" 500pc Puzzle \$10.98/ea, min 3 Also available as Birthday cards & tea towel, see page 13.

Hummingbird Flight 500pc **Z3060** 19x26<sup>1/2</sup>" 500pc Puzzle \$10.98/ea, min 3