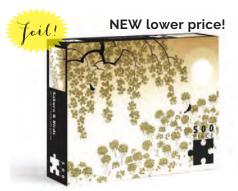

#### Dubs & Dogs 500pc Puzzle

Z3025 26<sup>1/2</sup>x19" 500pc Puzzle \$10.98/ea, min 3 Also available as Birthday & Blank cards, see page 10.

**Puzzles for Summer!** 

Sakura Gold Foil 500pc **Z3169** 26<sup>1/2</sup>x19" 500pc Puzzle \$14.48/ea, min 3 Birthday & Blank cards available, see pages 7 & 26.