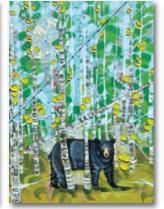

KIM CONWAY lives in a Montana cabin surrounded by birds, foxes, and the occasional bear - animals that are lovingly depicted in all of her artwork. Kim crafts her hand-rendered greeting card designs in a playful and colorful cut-paper collage style. She loves the "process of exploration inherent in creating the individual layers" of each new work. When not creating art, Kim spends time gardening, hiking,