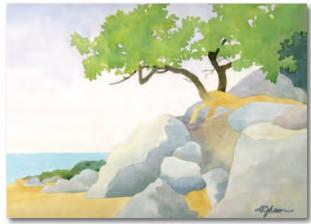

2840BD 5x7in \$21/dz

happy birthday

2428BD 5x7in \$17.70/dz happy birthday

FR ARTHUR POULIN, a monk of the Incarnation Monastery in Berkeley, CA, paints in acrylic on large canvases. Each painting starts with a base of ultra-dense black primer before adding color and texture via thousands of precise

brush strokes. In every painting Fr Poulin strives to reflect the "stunning, sacred beauty that is mirrored everywhere in Creation." Fr Poulin's cards are available Blank (-BL) inside. See pages 28-29 and scan the QR code to see more:

## BLANK & BOXED Father Arthur Poulin

FATHER ARTHUR POULIN holds the unique distinction as the only monk in the Allport family of artists. Painting at the Incarnation Monastery in Berkeley, CA, Father Arthur strives to reflect the "stunning, 1240 sacred beauty that is mirrored everywhere in Creation." His landscapes take months to complete, 100.000 starting with 25 layers of black gesso on each canvas before using the smallest of brush strokes to add color and texture. See his birthday designs on page 5 or see his whole collection online at: 🛄