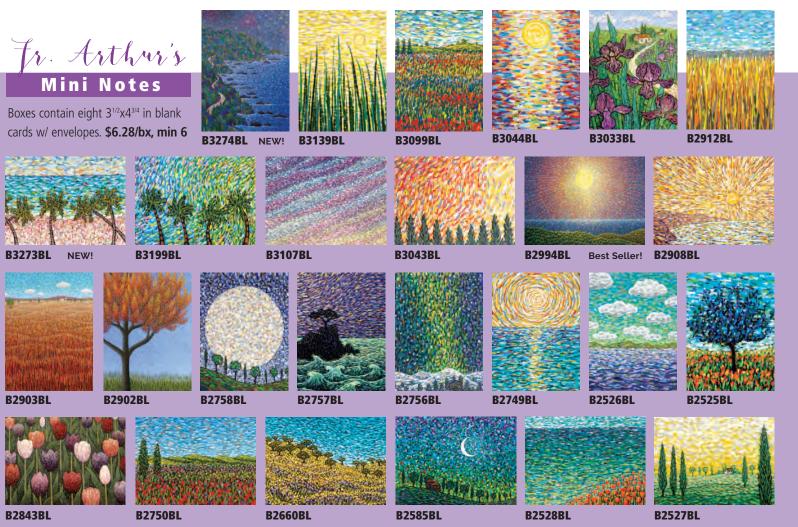

## BLANK & BOXED Tadashi Ura

## Tadashi Ura BLANK & BOXED

**3036-** 4<sup>1/2</sup>x6in (blank inside) BL: loose cards \$24/dz BOX: 8 cards/env \$56.88/6

**3035-** 4<sup>1/2</sup>x6in \$26.40/dz BL: (blank inside) NB: Welcome little one

2789- 4<sup>1/2</sup>x6in \$26.40/dz BL: (blank inside) **BD**: Happy Birthday

SUIBOKUGA (ink-wash) or "literati painting" uses Japanese sumi ink on washi paper with gold leaf. Traditionally the art of master calligraphers, artist Tadashi's use of Suibokuga is inspired by modern life: he tries to express the "things one cannot sense with the eyes alone - summer flowers, starry skies, clouds at sunset." Tadashi's cards are embellished with gold foil. See more online: