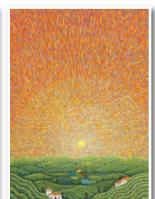

2840BD 5x7in \$21/dz

happy birthday

2428BD 5x7in \$17.70/dz happy birthday

FR ARTHUR POULIN, a monk of the Incarnation Monastery in Berkeley, CA, paints in acrylic on large canvases. Each painting starts with a base of ultra-dense black primer before adding color and texture via thousands of precise

brush strokes. In every painting Fr Poulin strives to reflect the "stunning, sacred beauty that is mirrored everywhere in Creation." Fr Poulin's cards are available Blank (-BL) inside. See pages 28-29 and scan the QR code to see more:

## BLANK & BOXED Father Arthur Poulin

FATHER ARTHUR POULIN holds the unique distinction as the only monk in the Allport family of artists. Painting at the Incarnation Monastery in Berkeley, CA, Father Arthur strives to reflect the "stunning, 1240 sacred beauty that is mirrored everywhere in Creation." His landscapes take months to complete, 100.000 starting with 25 layers of black gesso on each canvas before using the smallest of brush strokes to add color and texture. See his birthday designs on page 5 or see his whole collection online at: 🛄