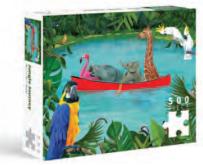

Bird & Butterfly Paradise 1000pc

**Z3049** 19x26<sup>1/2</sup>" 1000pc Puzzle \$10.98/ea. min 3 Also available as Birthday, Blank, & Tea Towel, see page 13.

Jungle Friends 500pc **Z3143** 26<sup>1/2</sup>x19" 500pc Puzzle \$10.98/ea, min 3 Also available as Birthday cards, see page 11.