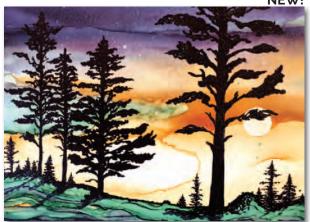

## Karen Wysopal ARTIST SPOTLIGHT

KAREN WYSOPAL is a Boston native and self-taught painter living in Corvallis, Oregon. She works in various mediums, primarily in alcohol ink; a vibrant, fast-drying ink known to make stunning designs on non-porous surfaces. Karen's paintings are born of "curiosity and experimentation - a piece is complete for me when it speaks of something beyond the materials that make it up." Karen traces her artistic roots to childhood,

sketching her pets and scenery around her home. At age nine, her illustrated story, "Gerbils and Other Stories" was published in *Big Rock Candy Mountain*. Her work has since been exhibited in numerous galleries in Oregon and California, and has been licensed for book covers. Scan the QR code to learn more about Karen: