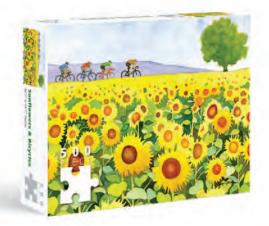

## BIRTHDAY Artist: Kathy Johnson

Sunflowers & Bicycles 500pc **Z2855** 23x19" 500pc Puzzle \$10.98/ea, min 3

3181BD 41/2x6in \$24/dz Happy Birthday

Best Seller

Best Seller

3110BD 4<sup>1/2</sup>x6in \$23.40/dz Wishing you a happy birthday!

Succulents & Frog 1000pc **Z2928** 19x26<sup>1/2</sup>" 1000pc Puzzle \$10.98/ea, min 3 Also available as Birthday & Blank cards, see page 13.

800.777.2844

Sunflowers & Bicycles 500pc **Z2855** 23x19" 500pc Puzzle \$10.98/ea, min 3 Also available as Birthday & Blank cards, see pages 6 & 30.