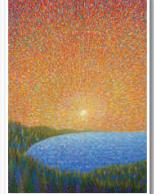

2840BD 5x7in \$21/dz

happy birthday

2428BD 5x7in \$17.70/dz happy birthday

FR ARTHUR POULIN, a monk of the Incarnation Monastery in Berkeley, CA, paints in acrylic on large canvases. Each painting starts with a base of ultra-dense black primer before adding color and texture via thousands of precise

brush strokes. In every painting Fr Poulin strives to reflect the "stunning, sacred beauty that is mirrored everywhere in Creation." Fr Poulin's cards are available Blank (-BL) inside. See pages 28-29 and scan the QR code to see more:

## BLANK & BOXED Father Arthur Poulin

FATHER ARTHUR POULIN holds the unique distinction as the only monk in the Allport family of artists. Painting at the Incarnation Monastery in Berkeley, CA, Father Arthur strives to reflect the "stunning, 1240 sacred beauty that is mirrored everywhere in Creation." His landscapes take months to complete, 100.000 starting with 25 layers of black gesso on each canvas before using the smallest of brush strokes to add color and texture. See his birthday designs on page 5 or see his whole collection online at: 🛄