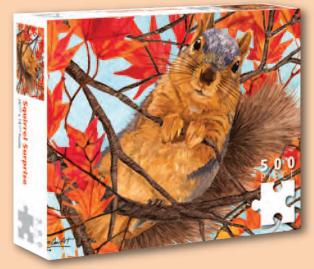

## BIRTHDAY Artist: Kathy Johnson

Sunflowers & Bicycles 500pc **Z2855** 23x19" 500pc Puzzle \$10.98/ea, min 3

3181BD 41/2x6in \$24/dz Happy Birthday

Best Seller

Best Seller

3110BD 4<sup>1/2</sup>x6in \$23.40/dz Wishing you a happy birthday!