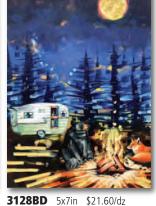

Hummingbird Flight 500pc Puzzle **Z3060** 19x26<sup>1/2</sup>" 500pc Puzzle \$10.98/ea, min 3

3057BD 5x7in \$21.60/dz Happy Birthday

Happy Birthday T3128 Cotton Towel \$9.48/ea

3188BD 5x7in \$24/dz Happy Birthday **Z3188** 500pc Puzzle \$10.98/ea