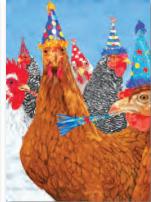

#### BIRTHDAY Artist: Father Arthur Poulin

Invitation Stars in Sky 1000pc Puzzle **Z2464** 19x26<sup>1/2</sup>" 1000pc Puzzle \$10.98/ea, min 3

Best Seller

\$17.70/dz

\$17.70/dz

2913BD 7x5in \$24/dz

happy birthday

2840BD 5x7in \$21/dz

happy birthday

2428BD 5x7in \$17.70/dz happy birthday

FR ARTHUR POULIN, a monk of the Incarnation Monastery in Berkeley, CA, paints in acrylic on large canvases. Each painting starts with a base of ultra-dense black primer before adding color and texture via thousands of precise

brush strokes. In every painting Fr Poulin strives to reflect the "stunning, sacred beauty that is mirrored everywhere in Creation." Fr Poulin's cards are available Blank (-BL) inside. See pages 28-29 and scan the QR code to see more: