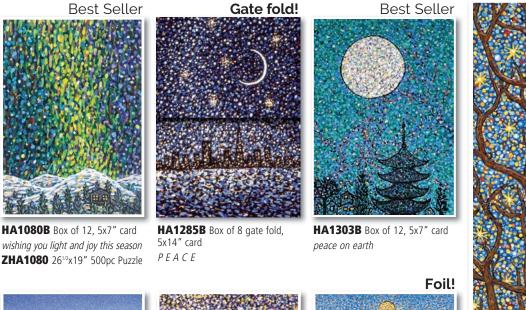

Best Seller

Woodland Wonders 500pc Puzzle ZHA1276 19x26<sup>1/2</sup>" 500pc Puzzle

Squirrel Surprise 500pc Puzzle **Z3211** 26<sup>1/2</sup>x19" 500pc Puzzle

Best Seller

**Cosmic Proclamation 500pc Puzzle** ZHA1080 19x261/2" 500pc Puzzle

# IMPRESSIONIST LANDSCAPES Fr. Arthur Poulin

**Cosmic Proclamation 500pc Puzzle ZHA1080** 19x26<sup>1/2</sup>" 500pc Puzzle

Our Impressionist Landscapes Series brings a timeless yet contemporary beauty to the holidays. We've reproduced Fr. Arthur's beautiful, hand-painted originals on thick, coated paper allowing every lovely dab of paint to be fully appreciated. All full-size designs (page 15) are available as boxed and loose cards. Boxes: \$8.98/ea, min 6. MSRP \$18.95. Cards: \$24/dz, MSRP \$4.25. Blank Mini Notes and 500-piece Jigsaw Puzzles also available!