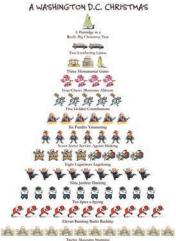

### H410B Box of 12, 5x7" card

A Partridge in a Really Big Christmas Tree; 2 Lumbering Limos; 3 Monumental Gems;4 Cherry Blossoms Abloom; 5 Golden Contributions; 6 Pundits Yammering; 7 Secret Service Agents Slinking; 8 Legislators Legislating; 9 Justices Dancing; 10 Spies a-Spying; 11 Running Backs Rushing; 12 Museums Stunning Season's Greetings