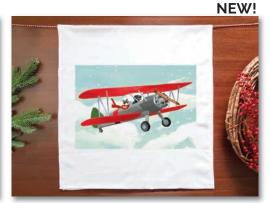

# smART CARDS Westmach

HA1089B Box of 12, 7x5" card Silent Night, Starry Night **ZHA1089** 26<sup>1/2</sup>x19" 1000pc Puzzle T1089 17x36" Cotton Towel

HA1119B Box of 12, 7x5" card Gogh for it! Deck the Arles!