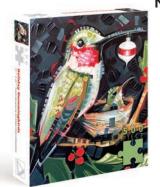

# Winter JIGSAW PUZZLES

NEW!

Holiday Hummingbird 500pc Puzzle **ZHA1344** 19x26<sup>1/2</sup>" 500pc Puzzle

Winter Cardinal 500pc Puzzle **ZHA1282** 19x26<sup>1/2</sup>" 500pc Puzzle

**Best Seller** 

Silent Night, Starry Night 1000pc **ZHA1089** 26<sup>1/2</sup>x19" 1000pc Puzzle

Holiday Hummingbird 500pc Puzzle **ZHA1344** 19x26<sup>1/2</sup>" 500pc Puzzle

HA1344B Box of 12, 5x7" card Merry Christmas from our nest to yours T1344 17x36" Cotton Towel

HA1345B Box of 12, 5x7" card Season's Tweetings T1345 17x36" Cotton Towel