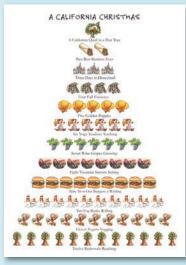

# CALIFORNIA

HA1103B Box of 12, 5x7" card A California Quail in a Pear Tree; 2 Best Burritos Ever; 3 Days in Disneyland; 4 Full Freeways; 5 Golden Poppies; 6 Yoga Teachers Teaching; 7 Wine Grapes Growing; 8 Yosemite Sunsets Setting; 9 In-n-Out Burgers a-Waiting; 10 Fog Banks Rolling; 11 Vegans Vegging; 12 Redwoods Reaching Season's Greetings!