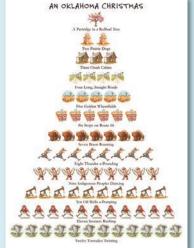

HA1221B Box of 10, 41/2 x6" card Happy Holidays T1221 17x36" 100% cotton towel ZHA1221 500pc Puzzle

HA1009B Box of 12, 7x5" card Season's Greetings from Oregon!

**H939B** Box of 12, 5x7" card

A Partridge in a Redbud Tree; 2 Prairie Dogs; 3 Ozark Cabins; 4 Long, Straight Roads; 5 Golden Wheatfields; 6 Stops on Route 66; 7 Bison Roaming; 8 Thunder a-Pounding; 9 Indigenous Peoples Dancing; 10 Oil Wells a-Pumping; 11 Sooners Rushing; 12 Tornados Twisting Season's Greetings

HA1059B Box of 12, 7x5" card Season's Greetings from Oklahoma!

OREGON artist Kathy on page 16!

f 🙆 @ AllportEditions

28