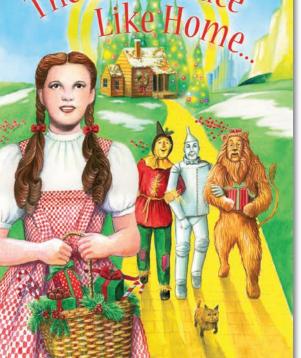

# smART CARDS Westmach

HA1089B Box of 12, 7x5" card Silent Night, Starry Night **ZHA1089** 26<sup>1/2</sup>x19" 1000pc Puzzle T1089 17x36" Cotton Towel

HA1119B Box of 12, 7x5" card Gogh for it! Deck the Arles!

HA1304B Box of 10, 5x7" card Hope your holidays are iconic!

HA1328B Box of 12, 5x7" cards ... for the Holidays! Have an Oz-some Christmas!