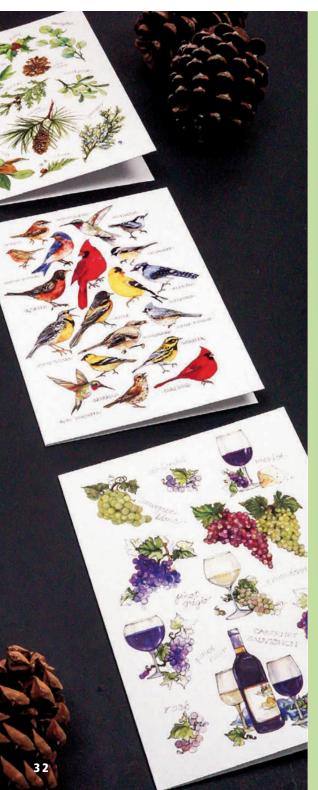

Holiday Hummingbird 500pc Puzzle **ZHA1344** 19x26<sup>1/2</sup>" 500pc Puzzle

HA1344B Box of 12, 5x7" card Merry Christmas from our nest to yours T1344 17x36" Cotton Towel

HA1345B Box of 12, 5x7" card Season's Tweetings T1345 17x36" Cotton Towel

HA1346B Box of 12, 5x7" card Wishing you peace and joy

HA1343B Box of 12, 5x7" card Season's Greetings

4

McKenna's Series brings bright, painterly art to the holidays. We've reproduced her hand-painted & collaged originals on thick, coated paper allowing every lovely dab of paint to be fully appreciated. All designs are available as boxed and loose