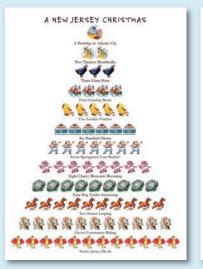

### H802B Box of 12, 5x7" card

A Partridge in Atlantic City; 2 Timeless Boardwalks; 3 Giant Hens; 4 Crossing Boats; 5 Golden Finches; 6 Hundred Diners; 7 Springsteen Fans Rockin'; 8 Cherry Blossoms Blooming; 9 Bog Turtles Swimming; 10 Horses Leaping; 11 Commuters Riding; 12 Jersey Devils Season's Greetings