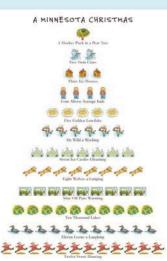

# ΜΙΝΝΕΣΟΤΑ

**H637B** Box of 12, 5x7" card A Hockey Puck in a Pear Tree; 2 Twin Cities; 3 Ice Houses; 4 Above-Average Kids; 5 Golden Lutefisks; 6 Wild a-Whacking; 7 Ice Castles Gleaming; 8 Wolves a-Lunging; 9 Oil Pans Warming; 10 Thousand Lakes; 11 Loons a-Laughing; 12 Svens Dancing Happy Holidays