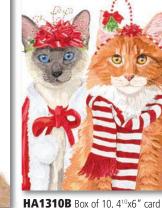

**HA1282B** Box of 10, 4<sup>1/2</sup>x6" card *Season's Greetings* **ZHA1282** 19x26<sup>1/2</sup>" Puzzle

**HA1311B** Box of 10, 4<sup>1/2</sup>x6" card Season's Tweetings

HA1312B Box of 10, 4<sup>1/2</sup>x6" card Wishing you a season that's merry & bright! T1312 17x36" Cotton Towel