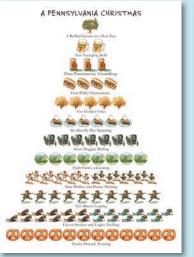

### PENNSYLVANIA

### HA1034B Box of 12, 5x7" card

A Ruffed Grouse in a Pear Tree; 2 Yuengling Bells; 3 Punxsutawney Groundhogs; 4 Philly Cheesesteaks; 5 Golden Oaks; 6 Shoofly Pies Steaming; 7 Buggies Rolling; 8 Farms a-Growing; 9 Phillies and Pirates Pitching; 10 Miners Leaping; 11 Steelers and Eagles Tackling; 12 Pretzels Twisting Season's Greetings

**H639B** Box of 12, 5x7" card A Ruffed Grouse in a Pear Tree; 2 South Street Diners; 3 Founding Fathers; 4 Soft Pretzels; 5 Golden Boathouses; 6 Eagles Fans a-Booing: 7 Hoagies a-Eixing: 8 Mummers

a-Booing; 7 Hoagies a-Fixing; 8 Mummers a-Strutting; 9 Society Hill Matrons Dancing; 10 Teams a-Rowing; 11 Rocky Wannabes Running; 12 Cheesesteaks Flipping Happy Holidays

**H727B** Box of 12, 5x7" card Peace and Goodwill to those Near and Far

A SOUTH DAKOTA CHRISTMAS

an an an an

**HA1289B** Box of 10, 4<sup>1/2</sup>x6" card *Happy Holidays* **T1289** 17x36" 100% cotton towel