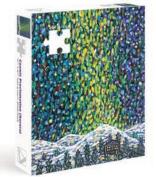

# Winter JIGSAW PUZZLES

NEW!

Holiday Hummingbird 500pc Puzzle **ZHA1344** 19x26<sup>1/2</sup>" 500pc Puzzle

Winter Cardinal 500pc Puzzle **ZHA1282** 19x26<sup>1/2</sup>" 500pc Puzzle

**Best Seller** 

Silent Night, Starry Night 1000pc **ZHA1089** 26<sup>1/2</sup>x19" 1000pc Puzzle

# smART CARDS Westmach

HA1089B Box of 12, 7x5" card Silent Night, Starry Night **ZHA1089** 26<sup>1/2</sup>x19" 1000pc Puzzle T1089 17x36" Cotton Towel

HA1119B Box of 12, 7x5" card Gogh for it! Deck the Arles!