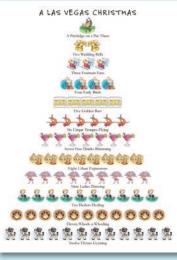

### H736B Box of 12, 5x7" card

A Partridge on a Par Three; 2 Wedding Bells; 3 Fountain Fans; 4 Early Birds; 5 Golden Bars; 6 Cirque Troupes Flying; 7 Free Drinks Brimming; 8 Urban Expansions; 9 Ladies Dancing; 10 Dealers Dealing; 11 Wheels a-Whorling; 12 Elvises Gyrating Season's Greetings