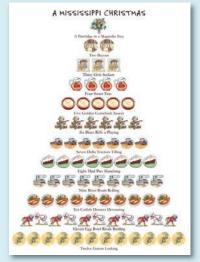

### HA1194B Box of 12, 5x7" card

A Partridge in a Magnolia Tree; 2 Bayous; 3 Elvis Seekers; 4 Sweet Teas; 5 Golden Comeback Sauces; 6 Blues Riffs a-Playing; 7 Delta Tractors Tilling; 8 Mud Pies Munching; 9 River Boats Rolling; 10 Catfish Dinners Devouring; 11 Egg Bowl Rivals Battling; 12 Gators Lurking

Season's Greetings