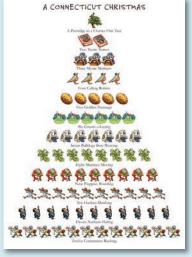

### CONNECTICUT DELAWARE

### H807B Box of 12, 5x7" card

A Partridge in a Charter Oak Tree; 2 Twain Tomes; 3 Mystic Mariners; 4 Calling Robins; 5 Golden Nutmegs; 6 Greens a-Laying; 7 Bulldogs Bow-Wowing; 8 Mantises Moving; 9 Preppies Boarding; 10 Huskies Dunking; 11 Nathans Haling; 12 Commuters Rushing Season's Greetings