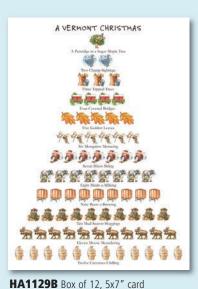

### VERMONT

### A Partridge in a Sugar Maple Tree; 2 Champ Sightings; 3 Tapped Trees; 4 Covered Bridges; 5 Golden Leaves; 6 Mosquitos Menacing; 7

Skiers Skiing; 8 Maids a-Milking; 9 Beers a-Brewing; 10 Mud Season Sloggings; 11 Moose Meandering; 12 Creemees Chilling Season's Greetings