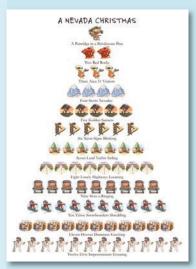

### HA1192B Box of 12, 5x7" card

A Partridge in a Bristlecone Pine; 2 Red Rocks; 3 Area 51 Visitors; 4 Sierra Nevadas; 5 Golden Sunsets; 6 Neon Signs Blinking; 7 Land Yachts Sailing; 8 Lonely Highways Looming; 9 Slots a-Ringing; 10 Tahoe Snowboarders Shredding; 11 Hoover Dammers Gawking; 12 Elvis Impersonators Gyrating Season's Greetings