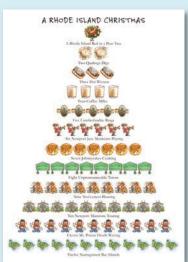

### RHODE ISLAND

**HA1102B** Box of 12, 5x7" card A Rhode Island Red in a Pear Tree; 2 Quahog Digs; 3 Hot Wieners; 4 Coffee Milks; 5 Cumberlandite Rings; 6 Newport Jazz Musicians Playing; 7 Johnnycakes Cooking; 8 Unpronounceable Towns; 9 Nor'easters Blowing; 10 Newport Mansions Touring; 11 Mr. Potato Heads Waving; 12 Narragansett Bay Islands *Wishing you an Ocean State* 

Christmas!