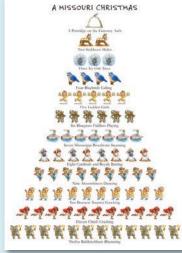

### H956B Box of 12, 5x7" card

A Partridge on the Gateway Arch; 2 Stubborn Mules; 3 Icy Oak Trees; 4 Bluebirds Calling; 5 Golden Girls; 6 Bluegrass Fiddlers Playing; 7 Mississippi Riverboats Steaming; 8 Cardinals and Royals Batting; 9 Moonshiners Dancing; 10 Branson Tourists Gawking; 11 Chiefs Crashing;

12 Baldknobbers Blustering Season's Greetings

H735B Box of 12, 5x7" card A Meadowlark in a Ponderosa Pine; 2 Grizzly Cubs; 3 Flathead Cherries; 4 Hikers Hiking; 5 Golden Mines; 6 Big Sky Sunsets; 7 Barrel Racers; 8 Ranchers Selling;