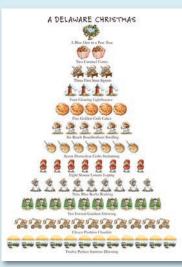

### CONNECTICUT DELAWARE

### HA1101B Box of 12. 5x7" card

A Blue Hen in a Pear Tree; 2 Caramel Corns; 3 First State Signers; 4 Glowing Lighthouses; 5 Golden Crab Cakes; 6 Beach Boardwalkers Strolling; 7 Horseshoe Crabs Swimming; 8 Slower Lowers Loping; 9 Blue Rocks Rocking; 10 Formal Gardens Growing; 11 Punkins Chunkin; 12 Perfect