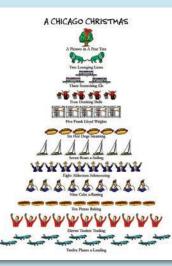

### H441B Box of 12, 5x7" card A Picasso in a Pear Tree; 2 Lounging Lions; 3 Screeching Els; 4 Dunking Bulls; 5 Frank Lloyd Wrights; 6 Hot Dogs Steaming; 7 Boats a-Sailing; 8 Aldermen Schmoozing; 9 Cubs a-Batting; 10 Pizzas Baking; 11 Traders Trading; 12 Planes a-Landing Season's Greetings