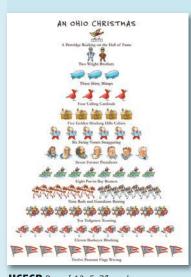

# OHIO

H656B Box of 12, 5x7" card A Partridge Rocking on the Hall of Fame; 2

ОКLАНОМА

Wright Brothers; 3 Shiny Blimps; 4 Calling Cardinals; 5 Golden Hocking Hills Cabins; 6 Swing Voters Swaggering; 7 Former Presidents; 8 Put-in-Bay Boaters; 9 Reds and Guardians Batting; 10 Tailgaters Toasting; 11 Buckeyes Blocking; 12 Pennant Flags Waving Season's Greetings