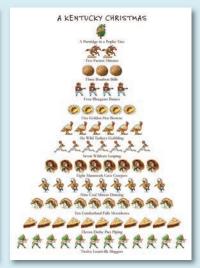

# KENTUCKY

### H864B Box of 12, 5x7" card

A Partridge in a Poplar Tree; 2 Fastest Minutes; 3 Bourbon Balls; 4 Bluegrass Banjos; 5 Golden Hot Browns; 6 Wild Turkeys Gobbling; 7 Wildcats Leaping; 8 Mammoth Cave Creepers; 9 Coal Miners Dancing; 10 Cumberland Falls Moonbows; 11 Derby Pies Piping;

A MARYLAND CHRISTMAS

XXXXXX

\*\*\*\*\*

教教教教教教教教教教教

经保险保险保险保险保险保险

12 Louisville Sluggers Season's Greetings