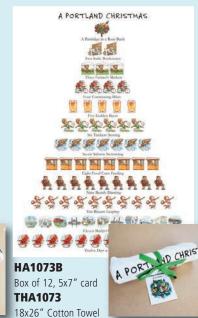

HA1315B Box of 8, 6x41/2" card Season's Greetings

H687B Box of 12, 5x7" card Peace and Goodwill to those Near and Far

A Partridge in a Rose Bush; 2 Indie Bookstores; 3 Farmer's Markets; 4 Commuting Bikes; 5 Golden Beers; 6 Timbers Scoring; 7 Salmon Swimming; 8 Food Carts Feeding; 9 Beards Dancing; 10 Blazers Leaping; 11 Bridges Crossing; 12 Days a-Raining Happy Holidays