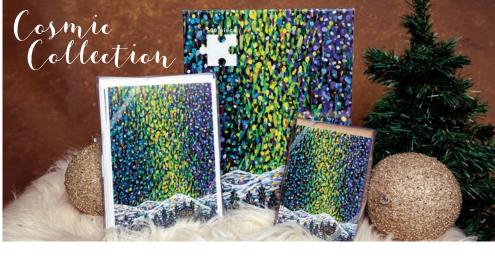

# IMPRESSIONIST LANDSCAPES Fr. Arthur Poulin

**Cosmic Proclamation 500pc Puzzle ZHA1080** 19x26<sup>1/2</sup>" 500pc Puzzle

Our Impressionist Landscapes Series brings a timeless yet contemporary beauty to the holidays. We've reproduced Fr. Arthur's beautiful, hand-painted originals on thick, coated paper allowing every lovely dab of paint to be fully appreciated. All full-size designs (page 15) are available as boxed and loose cards. Boxes: \$8.98/ea, min 6. MSRP \$18.95. Cards: \$24/dz, MSRP \$4.25. Blank Mini Notes and 500-piece Jigsaw Puzzles also available!