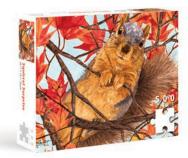

Christmas Kitties 500pc Puzzle ZHA1267 26<sup>1/2</sup>x19" 500pc Puzzle

Winter Squirrel 500pc Puzzle **ZHA1265** 19x26<sup>1/2</sup>" 500pc Puzzle

NEW!

Holiday Hens 500pc Puzzle **ZHA1255** 19x26<sup>1/2</sup>" 500pc Puzzle

# QUIRKY CRITTERS Scott Church

Woodland Celebration 500pc Puzzle ZHA1293 19x26<sup>1/2</sup>" 500pc Puzzle

Winter Woodpecker 500pc Puzzle ZHA1233 19x26<sup>112</sup>" 500pc Puzzle

Winter Squirrel 500pc Puzzle ZHA1265 19x26<sup>1/2</sup>" 500pc Puzzle