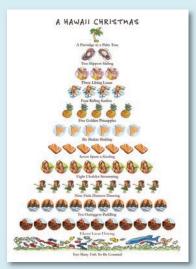

### HAWAII

HA1287B Box of 12, 5x7" card A Partridge in a Palm Tree; 2 Slippers Sliding; 3 Lilting Luaus; 4 Riding Surfers; 5 Golden Pineapples; 6 Shakas Shaking; 7 Spams a-Sizzling; 8 Ukeleles Strumming; 9 Hula Dancers Dancing 10 Outriggers Paddling; 11 Lavas Flowing; Too Many Fish to be Counted Mele Kalikimaka