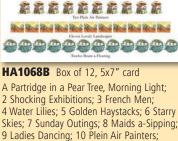

### H799B Box of 12, 5x7" card

A Partridge in a Pear Tree, mixed media; 2 Picasso Doves; 3 French Men; 4 Calling Bids; 5 Golden Haystacks; 6 Ladies Smiling; 7 Starving Artists; 8 Andy Warhols; 9 Degas Dancers; 10 Docents "DON'T"ing; 11 Opening Nighters Sipping; 12 Abstracts Eluding Season's Greetings

Best Seller

**H690B** Box of 12, 5x7" card A Potter in a Pear Tree; 2 Green Eggs & Ham; 3 Chilling King Tales; 4 Pleasant Places; 5 Little Golden Books; 6 Book Club Meetings; 7 Plots Thickening; 8 Tell-Alls Tattling; 9 Hobbits Dancing; 10 Clancy Heroes Leaping; 11 Unfortunate Events Unfolding; 12 Grishams Gripping Season's Greetings

H880B Box of 12, 5x7" card A Partridge at the Ready; 2 Treble Clefs; 3 French Horns; 4 Quartet Players; 5 Golden Trumpets; 6 Sleigh Bells Ringing; 7 Sweet Sonatas; 8 Organ Fugues Echoing; 9 Ladies Singing; 10 Lyrical Lutes; 11 Pipers Piping; 12 Drummers Drumming