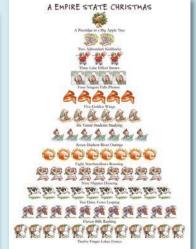

### HA1131B Box of 12, 5x7" card

A Partridge in a Big Apple Tree; 2 Adirondack Kickbacks; 3 Lake Effect Snows; 4 Niagara Falls Photos; 5 Golden Wings; 6 Vassar Students Studying; 7 Hudson River Outings; 8 Marshmallows Roasting; 9 Hippies Dancing; 10 Dairy Cows Leaping; 11 Bills Rushing; 12 Finger Lakes Forays Season's Greetings