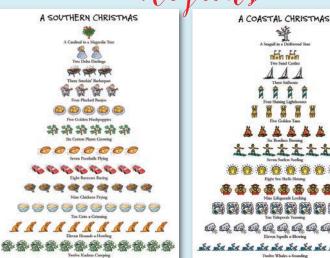

H491B Box of 12, 5x7" card A Cardinal in a Magnolia Tree; 2 Delta Darlings; 3 Smokin' Barbeques; 4 Plucked Banjos; 5 Golden Hushpuppies; 6 Cotton Plants Growing; 7 Footballs Flying; 8 Racecars Racing; 9 Chickens Frying; 10 Grits a-Grinning; 11 Hounds a-Howling; 12 Kudzus Creeping Season's Greetings

### 8 8 8 \* \*\*\*\*\*\* 00000000 \*\*\*\*\*\*\*\* \*\*\* a a a a a a a a a a a

H467B Box of 12, 5x7" card A Seagull in a Driftwood Tree; 2 Sand Castles; 3 Sailboats; 4 Shining Lighthouses; 5 Golden Tans; 6 Bonfires Burning; 7 Surfers Surfing; 8 Sea Shells Shining; 9 Lifeguards Looking; 10 Tidepools Teeming; 11 Squalls a-Blowing; 12 Whales a-Sounding Season's Greetings