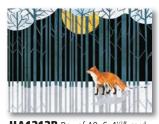

# IMPRESSIONIST LANDSCAPES Fr. Arthur Poulin

**Cosmic Proclamation 500pc Puzzle ZHA1080** 19x26<sup>1/2</sup>" 500pc Puzzle

Our Impressionist Landscapes Series brings a timeless yet contemporary beauty to the holidays. We've reproduced Fr. Arthur's beautiful, hand-painted originals on thick, coated paper allowing every lovely dab of paint to be fully appreciated. All full-size designs (page 15) are available as boxed and loose cards. Boxes: \$8.98/ea, min 6. MSRP \$18.95. Cards: \$24/dz, MSRP \$4.25. Blank Mini Notes and 500-piece Jigsaw Puzzles also available!