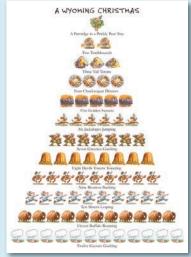

### WYOMING

HA1130B Box of 12, 5x7" card A Partridge in a Prickly Pear Tree; 2 Tumbleweeds; 3 Tall Tetons; 4 Chuckwagon Dinners; 5 Golden Sunsets; 6 Jackalopes Jumping; 7 Greenies Gawking; 8 Devils Towers Towering; 9 Broncos Bucking; 10 Miners Leaping; 11 Buffalo Roaming; 12 Geysers Gushing Season's Greetings