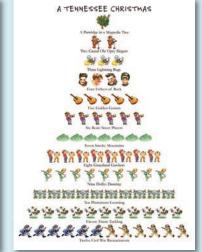

Season's Greetings

**H863B** Box of 12, 5x7" card A Partridge in a Magnolia Tree; 2 Grand Ole Opry Singers; 3 Lightning Bugs; 4 Fathers of Rock; 5 Golden Guitars; 6 Beale Street Players; 7 Smoky Mountains; 8 Graceland Gawkers; 9 Dollys Dancing; 10 Plantations Looming; 11 Titans Tackling; 12 Civil War Reenactments

Season's Greetings