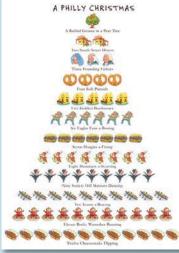

### RHODE ISLAND

**HA1102B** Box of 12, 5x7" card A Rhode Island Red in a Pear Tree; 2 Quahog Digs; 3 Hot Wieners; 4 Coffee Milks; 5 Cumberlandite Rings; 6 Newport Jazz Musicians Playing; 7 Johnnycakes Cooking; 8 Unpronounceable Towns; 9 Nor'easters Blowing; 10 Newport Mansions Touring; 11 Mr. Potato Heads Waving; 12 Narragansett Bay Islands *Wishing you an Ocean State* 

Christmas!