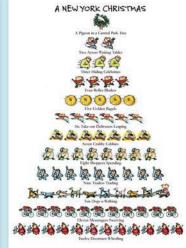

HA1127B Box of 10, 6x41/2" card Season's Greetings

HA1222B Box of 10, 41/2 x6" card Happy Holidays T1222 17x36" 100% cotton towel WHA1222F 19x27" Dbl-Side Flat Wrap

H347B Box of 12, 5x7" card

A Pigeon in a Central Park Tree; 2 Actors Waiting Tables; 3 Hiding Celebrities; 4 Roller Bladers; 5 Golden Bagels; 6 Take-out Deliverers Leaping; 7 Crabby Cabbies; 8 Shoppers Spending; 9 Traders Trading; 10 Dogs a-Walking; 11 Messengers Swerving; 12 Doormen Whistling Season's Greetings