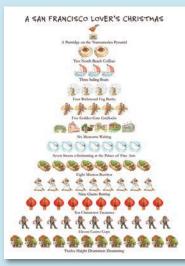

H938B Box of 12. 5x7" card A Partridge on the Transamerica Pyramid; 2 North Beach Coffees; 3 Sailing Boats; 4 Richmond Fog Banks; 5 Golden Gate Gridlocks; 6 Museums Waiting; 7 Swans a-Swimming at The Palace of Fine Arts; 8 Mission Burritos; 9 Giants Batting; 10 Chinatown Treasures; 11 Castro Cops; 12 Haight Drummers Drumming Season's Greetings!