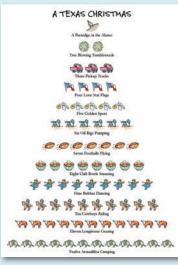

# TEXAS

### H462B Box of 12, 5x7" card

A Partridge in the Alamo; 2 Blowing Tumbleweeds; 3 Pickup Trucks; 4 Lone Star Flags; 5 Golden Spurs; 6 Oil Rigs Pumping; 7 Footballs Flying; 8 Chili Bowls Steaming; 9 Bubbas Dancing; 10 Cowboys Riding; 11 Longhorns Grazing; 12 Armadillos Creeping Season's Greetings