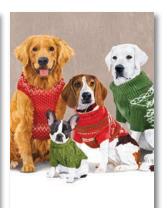

t** is a collaboration between Patti Gay and her son Noah, who is autistic. Noah creates painted textures that become the palette from which Patti creates beautiful, layered images. In addition to his fingers, Noah uses sponges, brushes, rollers, and even bubbles to create textures using acrylics, watercolor, gouache, and more! After the textures are created, Patti manipulates them into animal portraits using Photoshop: "I have always thought Noah's paintings were beautiful. It seemed only natural that we would combine our creativity."

# CRITTER COLLAB Two-Can Art

Best Seller



HA1334B Box of 10, 6x41/2" card Fa-la-la-la-la-la-la-lama! Happy Holidays



Wishing you a purrfect Christmas!



HA1283B Box of 10, 4<sup>1/2</sup>x6" card Feline festive this season! T1283 17x36" Cotton Towel



HA1284B Box of 10, 41/2x6" card Merry Woofmas! T1284 17x36" Cotton Towel





HA1156B Box of 10, 41/2x6" card Season's Greetings

HA1209B Box of 10, 41/2x6" card

Wishing you a joyful season!



HA1187B Box of 10, 41/2x6" card Happy Meowlidays!



HA1277B Box of 10, 4<sup>1/2</sup>x6" card Meowy Christmas!

HA1279B Box of 10, 4<sup>1/2</sup>x6" card

Season's Greetings



HA1253B Box of 10, 6x41/2" card Have a purrfect Christmas!

Best Seller



HA1307B Box of 10, 6x41/2" card Warm Holiday Wishes T1307 17x36" Cotton Towel



HA1249B Box of 10, 6x41/2" card Season's Greetings



HA1254B Box of 10, 6x41/2" card Happy paw-lidays!





HA1189B Box of 10, 6x41/2" card To Every Creature. Great and Small Peace on Earth, Goodwill to All





HA1330B Box of 10, 6x412" cards Have a clawsome Christ