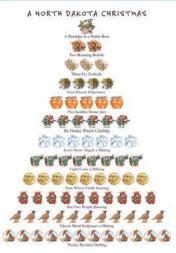

# NORTH DAKOTA

HA1262B Box of 12, 5x7" card A Partridge in a Prairie Rose; 2 Roaming Buffalo; 3 French Fry Festivals; 4 Frozen Fishermen; 5 Golden Honey Jars; 6 Hockey Players Checking; 7 Snow Angels a-Making; 8 Cows a-Milking; 9 Wheat Fields Swaying; 10 First People Dancing; 11 Metal

Sculptures a-Making; 12 Derricks Drilling Season's Greetings