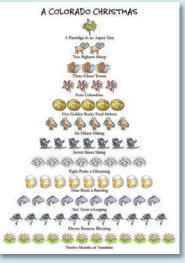

# COLORADO

### NEW!

HA1347B Box of 10, 4<sup>12</sup>x6" cards Happy Holidays T1347 17x36" cotton towel

H658B Box of 12, 5x7" card A Partridge in an Aspen Tree; 2 Bighorn Sheep; 3 Ghost Towns; 4 Columbine; 5 Golden Rocky Ford Melons; 6 Hikers Hiking; 7 Skiers Skiing; 8 Peaks a-Glistening; 9 Beers a-Brewing; 10 Trout a-Leaping; 11 Broncos Blocking; 12 Months of Sunshine Season's Greetings

Colorado astist Scott Church on pages 8-11!

California artists Fr. Arthur on pages 14-15, & Two Can on pages 5-7!