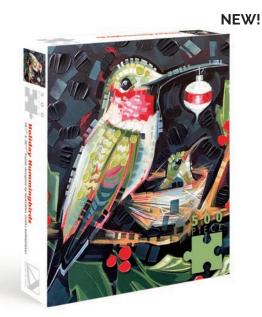

# Winter JIGSAW PUZZLES

NEW!

Holiday Hummingbird 500pc Puzzle **ZHA1344** 19x26<sup>1/2</sup>" 500pc Puzzle

Winter Cardinal 500pc Puzzle **ZHA1282** 19x26<sup>1/2</sup>" 500pc Puzzle

**Best Seller** 

Silent Night, Starry Night 1000pc **ZHA1089** 26<sup>1/2</sup>x19" 1000pc Puzzle

Holiday Hummingbird 500pc Puzzle **ZHA1344** 19x26<sup>1/2</sup>" 500pc Puzzle

HA1344B Box of 12, 5x7" card Merry Christmas from our nest to yours T1344 17x36" Cotton Towel

HA1345B Box of 12, 5x7" card Season's Tweetings T1345 17x36" Cotton Towel