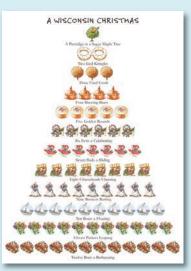

# WISCONSIN

HA1072B Box of 12, 5x7" card A Partridge in a Sugar Maple Tree; 2 Iced Kringles; 3 Fried Foods; 4 Brewing Beers; 5 Golden Rounds; 6 Fests a-Celebrating; 7 Sleds a-Sliding; 8 Cheeseheads Cheering; 9 Brewers Batting; 10 Boats a-Floating; 11 Packers Leaping; 12 Brats a-Barbecuing Happy Holidays