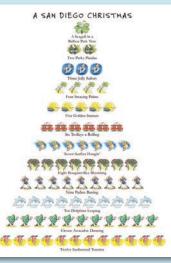

# A ROCKY MOUNTAIN CHRISTMAS 5 6 6 6 6 00000 <u>xxxxxx</u> S & B & B & B \*\*\*\*\* REPRESENT STREET

H463B Box of 12, 5x7" card A Pika on the Continental Divide; 2 Bighorn Sheep; 3 Ranch Hands; 4 Moseying Moose; 5 Golden Nuggets; 6 Skiers Skiing; 7 Ute a-Drumming; 8 Elk a-Grazing; 9 Ranchers Dancing; 10 Trout a-Leaping; 11 Rocky Mountain Oysters Frying; 12 Thousand Foot Peaks Glistening Season's Greetings