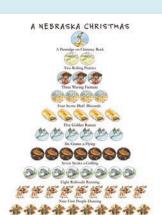

نقت نقت نقت نقت نقت نقت نقت نقت نقت

\*\*\*\*

8888

9 Fishermen Casting; 10 Glacier Park Rangers; 11 Pickups Rambling; 12 Celebrity Ranches

Season's Greetings

NEBRASKA

**HA1286B** Box of 12, 5x7" card A Partridge on Chimney Rock; 2 Rolling Prairies; 3 Waving Farmers; 4 Scotts Bluff Blizzards; 5 Golden Runzas; 6 Cranes a-Flying; 7 Steaks a-Grilling; 8 Railroads Running; 9 First People Dancing; 10 Pony Express Riders Riding; 11 Huskers Hunkering; Too Many Cows to be Counted