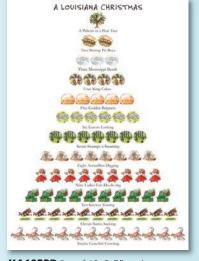

Season's Greetings

LOUISIANA

### MARYLAND

**HA1033B** Box of 12, 5x7" card A Pelican in a Pear Tree; 2 Shrimp Po Boys; 3 Mississippi Bends; 4 King Cakes; 5 Golden Beignets; 6 Gators Lurking; 7 Swamps a-Steaming; 8 Armadillos Digging; 9 Ladies Fais Do-do-ing; 10 Krewes Tossing; 11 Saints Sacking; 12 Crawfish Crawling Season's Greetings