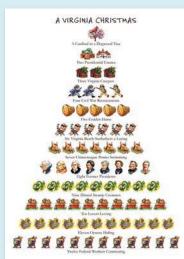

### H806B Box of 12, 5x7" card A Cardinal in a Dogwood Tree; 2 Presidential Estates; 3 Virginia Creepers; 4 Civil War Reenactments; 5 Golden Hams; 6 Virginia Beach Sunbathers a-Laying; 7 Chincoteague Ponies Swimming; 8 Former Presidents; 9 Dismal Swamp Creatures; 10 Lovers Loving; 11 Oysters Hiding; 12 Federal Workers Commuting

Season's Greetings

WASHINGTON, DC