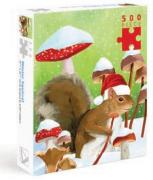

Christmas Kitties 500pc Puzzle ZHA1267 26<sup>1/2</sup>x19" 500pc Puzzle

Winter Squirrel 500pc Puzzle **ZHA1265** 19x26<sup>1/2</sup>" 500pc Puzzle

NEW!

Holiday Hens 500pc Puzzle **ZHA1255** 19x26<sup>1/2</sup>" 500pc Puzzle