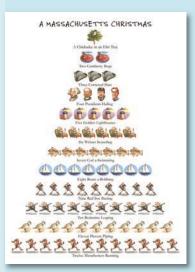

# MASSACHUSETTS

**HA1003B** Box of 12, 5x7" card A Chickadee in an Elm Tree; 2 Cranberry Bogs; 3 Cornered Hats; 4 Presidents Hailing; 5 Golden Lighthouses; 6 Writers Scrawling; 7 Cod a-Swimming; 8 Boats a-Bobbing; 9 Red Sox Batting; 10 Brahmins Leaping; 11 Plovers Piping; 12 Marathoners Running *Season's Greetings* 