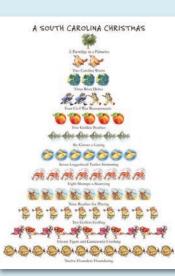

### SOUTH CAROLINA

### **H955B** Box of 12, 5x7" card

A Partridge in a Palmetto; 2 Carolina Wrens;

- 3 River Deltas; 4 Civil War Reenactments;
- 5 Golden Peaches; 6 Gators a-Lazing;

7 Loggerhead Turtles Swimming; 8 Shrimps

a-Scurrying; 9 Beaches for Playing; 10 Golfers Golfing; 11 Tigers and Gamecocks Crashing; 12 Flounders

Floundering Season's Greetings