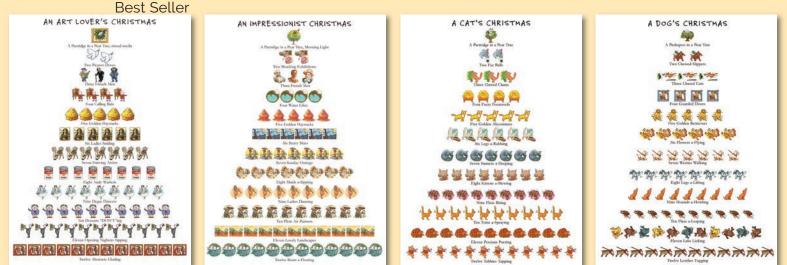

# 12 DAYS OF CHRISTMAS Hobbies

12 Days of Christmas: SPECIAL INTERESTS Series has been the heart of our best-selling collection for over 30

years! The line has steadily grown to embrace a variety of hobbies & special interests and now ALL 50 STATES! The illustrator of this series, David Price, works in pen and watercolor, embracing comical characters, poignant puns and wonderful oneliners to craft our funniest cards. We've reproduced this jolly collection on thick, coated paper and paired cards with colorful envelopes! Boxes: \$8.98/ea, min 6. MSRP \$18.95. Cards: \$24/dz, MSRP \$4.25. The collection includes nearly 100 designs, see all online:

### H799B Box of 12, 5x7" card

A Partridge in a Pear Tree, mixed media; 2 Picasso Doves; 3 French Men; 4 Calling Bids; 5 Golden Haystacks; 6 Ladies Smiling; 7 Starving Artists; 8 Andy Warhols; 9 Degas Dancers; 10 Docents "DON'T"ing; 11 Opening Nighters Sipping; 12 Abstracts Eluding Season's Greetings

### Best Seller

11 Lovely Landscapes; 12 Boats a-Floating

Season's Greetings

H635B Box of 12, 5x7" card A Partridge in a Pear Tree; 2 Fur Balls; 3 Clawed Chairs; 4 Furry Footstools; 5 Golden Abyssinians; 6 Legs a-Rubbing; 7 Siamese a-Sleeping; 8 Kittens a-Mewing; 9 Fleas Biting; 10 Toms a-Spraying; 11 Persians Purring; 12 Tabbies Tapping Season's Greetings

### H636B Box of 12, 5x7" card

A Peekapoo in a Pear Tree; 2 Chewed Slippers; 3 Chased Cars; 4 Guarded Doors; 5 Golden Retrievers; 6 Flowers a-Flying; 7 Westies Walking; 8 Legs a-Lifting; 9 Hounds a-Howling; 10 Fleas a-Leaping; 11 Labs Licking; 12 Leashes Tugging Season's Greetings

Best Seller

**H690B** Box of 12, 5x7" card A Potter in a Pear Tree; 2 Green Eggs & Ham; 3 Chilling King Tales; 4 Pleasant Places; 5 Little Golden Books; 6 Book Club Meetings; 7 Plots Thickening; 8 Tell-Alls Tattling; 9 Hobbits Dancing; 10 Clancy Heroes Leaping; 11 Unfortunate Events Unfolding; 12 Grishams Gripping Season's Greetings