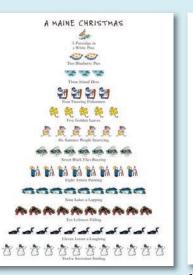

たえええるえるえるとう

Jayhawks Jumping Season's Greetings

MAINE

### **H408B** Box of 12, 5x7" card A Partridge in a White Pine; 2 Blueberry Pies; 3 Island Dots; 4 Freezing Fishermen; 5 Golden Leaves; 6 Summer People Scurrying; 7 Black Flies Buzzing; 8 Artists Painting; 9 Lakes a-Lapping; 10 Lobsters Hiding; 11 Loons a-Laughing; 12 Snowmen Smiling Season's Greetings