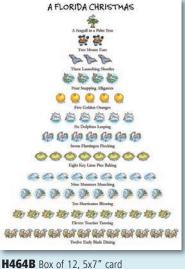

5 Golden Nuggets; 6 Broncos Passing;

7 Trout Swimming; 8 Potatoes Growing;

9 Rockies Rising; 10 Loggers Leaping; 11 Elk Posing; 12 Hells Canyon Rafters

Season's Greetings

HA1162B Box of 12, 5x7" card

A Seagull in a Palm Tree; 2 Mouse Ears; 3 Launching Shuttles; 4 Snapping Alligators; 5 Golden Oranges; 6 Dolphins Leaping; 7 Flamingos Flocking; 8 Key Lime Pies Baking; 9 Manatees Munching; 10 Hurricanes Blowing; 11 Tourists Tanning; 12 Early Birds Dining Season's Greetings