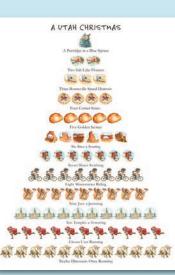

### UTAH

### HA1004B Box of 12, 5x7" card

A Partridge in a Blue Spruce; 2 Salt Lake Floaters; 3 Bonneville Speed Demons; 4 Corner States; 5 Golden Scones; 6 Sites a-Soaring; 7 Skiers Swishing; 8 Missionaries Riding; 9 Jazz a-Jamming; 10 Temples a-Towering; 11 Utes Running; 12 Dinosaurs Once Roaming Season's Greetings

HA1057B Box of 12. 5x7" card Season's Greetings from Utah!