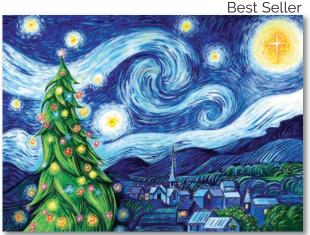

# Winter JIGSAW PUZZLES

NEW!

Holiday Hummingbird 500pc Puzzle **ZHA1344** 19x26<sup>1/2</sup>" 500pc Puzzle

Winter Cardinal 500pc Puzzle **ZHA1282** 19x26<sup>1/2</sup>" 500pc Puzzle

**Best Seller** 

Silent Night, Starry Night 1000pc **ZHA1089** 26<sup>1/2</sup>x19" 1000pc Puzzle

# smART CARDS Westmach

HA1089B Box of 12, 7x5" card Silent Night, Starry Night **ZHA1089** 26<sup>1/2</sup>x19" 1000pc Puzzle T1089 17x36" Cotton Towel

HA1119B Box of 12, 7x5" card Gogh for it! Deck the Arles!