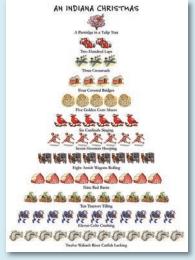

### INDIANA

### H883B Box of 12, 5x7" card

A Partridge in a Tulip Tree; 2 Hundred Laps; 3 Crossroads; 4 Covered Bridges; 5 Golden Corn Mazes; 6 Cardinals Singing; 7 Hoosiers Hooping; 8 Amish Wagons Rolling; 9 Red Barns; 10 Tractors Tilling; 11 Colts Crashing; 12 Wabash River Catfish Lurking

Season's Greetings

LOUISIANA