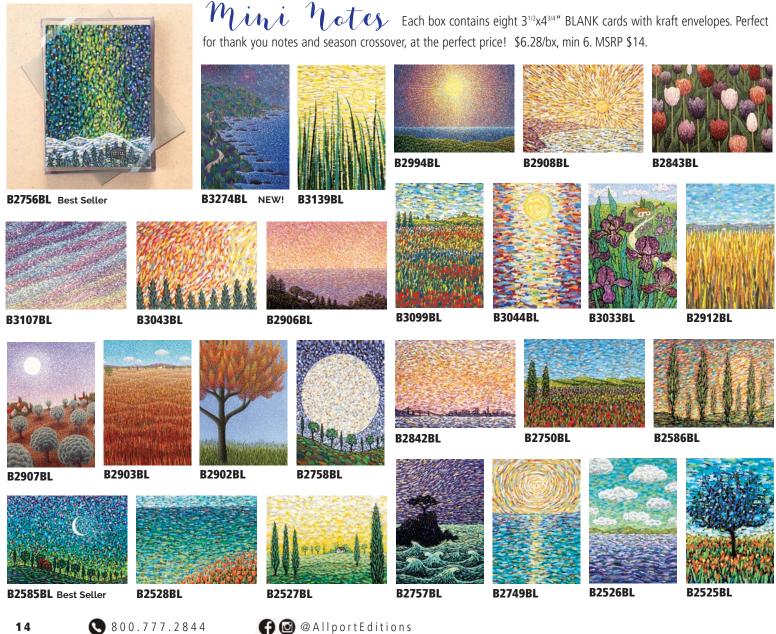

# IMPRESSIONIST LANDSCAPES Fr. Arthur Poulin

**Cosmic Proclamation 500pc Puzzle ZHA1080** 19x26<sup>1/2</sup>" 500pc Puzzle

Our Impressionist Landscapes Series brings a timeless yet contemporary beauty to the holidays. We've reproduced Fr. Arthur's beautiful, hand-painted originals on thick, coated paper allowing every lovely dab of paint to be fully appreciated. All full-size designs (page 15) are available as boxed and loose cards. Boxes: \$8.98/ea, min 6. MSRP \$18.95. Cards: \$24/dz, MSRP \$4.25. Blank Mini Notes and 500-piece Jigsaw Puzzles also available!