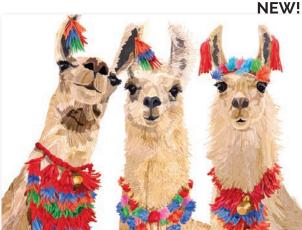

# CRITTER COLLAB Two-Can Art

Best Seller

HA1334B Box of 10, 6x41/2" card Fa-la-la-la-la-la-la-lama! Happy Holidays

Wishing you a purrfect Christmas!

HA1283B Box of 10, 4<sup>1/2</sup>x6" card Feline festive this season! T1283 17x36" Cotton Towel