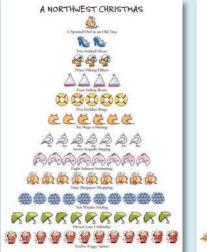

### H334B Box of 12, 5x7" card

A Spotted Owl in an Old Tree; 2 Soaked Shoes; 3 Hiking Hikers; 4 Sailing Boats; 5 Golden Rings; 6 Slugs a-Sliming; 7 Seagulls Singing; 8 Salmon Swimming; 9 Shoppers Shopping; 10 Whales Hiding; 11 Lost Umbrellas; 12 Soggy Santas Happy Holidays