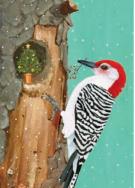

# QUIRKY CRITTERS Scott Church

Woodland Celebration 500pc Puzzle ZHA1293 19x26<sup>1/2</sup>" 500pc Puzzle

Winter Woodpecker 500pc Puzzle ZHA1233 19x26<sup>112</sup>" 500pc Puzzle

Winter Squirrel 500pc Puzzle ZHA1265 19x26<sup>1/2</sup>" 500pc Puzzle