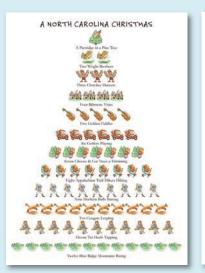

HA1098B Box of 10, 6x41/2" card Merry Christmas

HA1006B Box of 12, 5x7' Happy Holidays!

NORTH CAROLINA

H862B Box of 12, 5x7" card

A Partridge in a Pine Tree; 2 Wright Brothers; 3 Cherokee Dancers; 4 Biltmore Visits; 5 Golden Fiddles; 6 Golfers Playing; 7 Choose & Cut Trees a-Trimming; 8 Appalachian Trail Hikers Hiking; 9 Durham Bulls Batting; 10 Cougars Leaping; 11 Tar Heels Tapping;

12 Blue Ridge Mountains Rising Season's Greetings