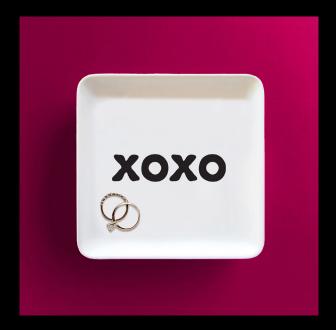

#### **Trinket Dishes**

5" square. ceramic matte finish. microwave & dishwasher sfae. \$6.50 each, order in 4's.

4" square. medium-density fiberboard. black felt back to prevent scratches. \$2.00 each, order in 6's.