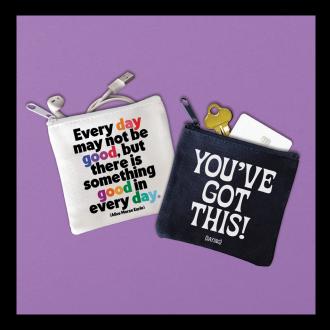

#### **Mini Pouches**

4¼" square with zipper closure. 12 oz. cotton canvas. \$2.85 each, order in 6's.