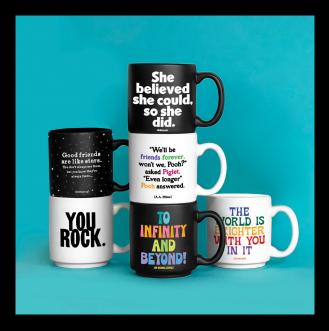

#### **Spiral Notepads**

 $4^{\prime\prime}$  x 4.5". 75 sheets. individually packed in polysleeves with eyelets. \$2.35 each, order in 4's.

14 oz. ceramic matte finish. individually boxed. microwave & dishwasher safe. \$7.25 each, order in 4's.

#### **Mini Mugs**

#### 3 oz. ceramic matte finish. <u>stackable.</u> microwave & dishwasher safe. \$4.00 each, order in 4's.