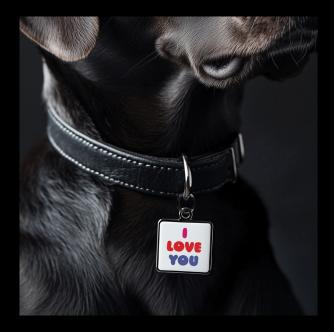

#### **Pet Collar Charms**

1 1/8" square with jump ring. lightweight hard enamel with black nickel plating. \$3.75 each, order in 4's.