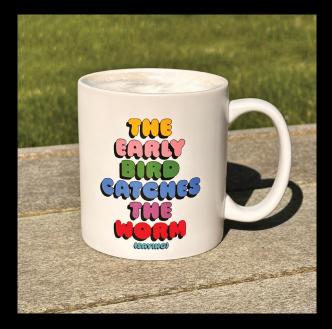

#### **Spiral Notepads**

 $4^{\prime\prime}$  x 4.5". 75 sheets. individually packed in polysleeves with eyelets. \$2.35 each, order in 4's.

14 oz. ceramic matte finish. individually boxed. microwave & dishwasher safe. \$7.25 each, order in 4's.