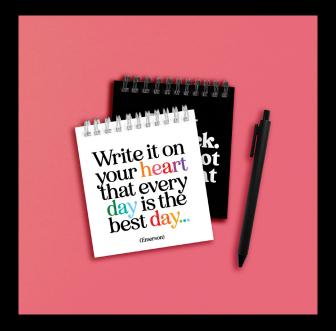

#### **Spiral Notepads**

 $4^{\prime\prime}$  x 4.5". 75 sheets. individually packed in polysleeves with eyelets. \$2.35 each, order in 4's.

14 oz. ceramic matte finish. individually boxed. microwave & dishwasher safe. \$7.25 each, order in 4's.