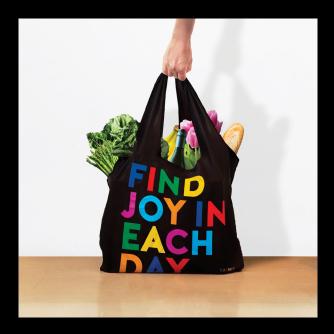

#### Fold-Up Bags

bag is 27" x 15" x 6", pocket is 5" x 5". 100% ripstop nylon. gusseted sides. holds 50 pounds. \$6.00 each, order in 4's.