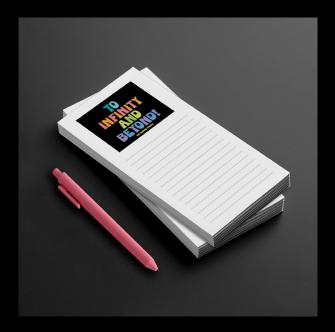

#### **List Pads**

3.5" x 8.5". 60 sheets. individually packed in polysleeves with eyelets. \$2.85 each, order in 4's.