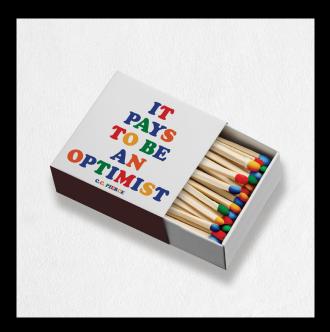

#### Matchboxes

2<sup>3</sup>/<sub>8</sub>x 2<sup>3</sup>/<sub>8</sub>x <sup>3</sup>/<sub>4</sub>". each box contains 80 black or natural wood matchsticks with coordinating color tips. \$1.50 each, order in 10's.