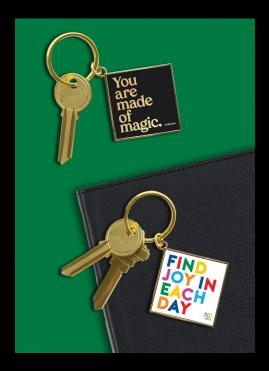

## **Keychains**

1½" square with 1" slip ring. hard enamel. finished with black nickel or gold plating.\$6.00 each, order in 4's.